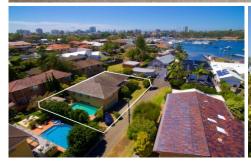

## 10a Kurramatta Place Cronulla NSW

Enjoying a private exclusive address and stunning bayviews across to Gunnamatta Pavilion, this generous family home combines the perfect opportunity for dual family living or versatile entertaining options for the growing or extended family.

Offering effortless entertaining and showcasing stunning views across the bay, this home represents the perfect opportunity to secure your position within this tightly held locale.

5 📭 4 🖺 4 🗬

**Price**: \$2,050,000