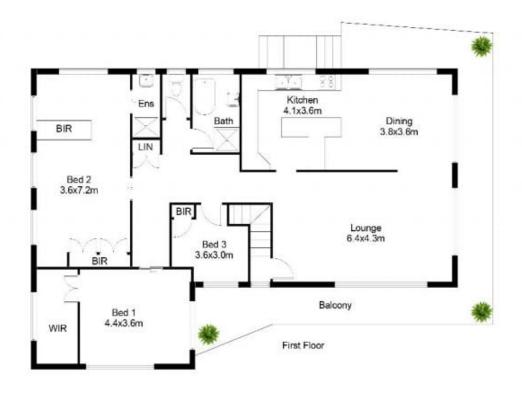

## 10a Kurramatta Place Cronulla NSW

Enjoying a private exclusive address and stunning bayviews across to Gunnamatta Pavilion, this generous family home combines the perfect opportunity for dual family living or versatile entertaining options for the growing or extended family.

Embracing space and versatility, this expansive brick family home reveals a well loved sense of warmth and comfort. Positioned privately in its exclusively held bayside position allowing access to a range of lifestyle opportunities and the benefits of Cronulla living.

Offering effortless entertaining and showcasing stunning views across the bay, this home represents the perfect opportunity to secure your position within this tightly held locale.

5 📭 4 🖺 4 🗬

**Price**: \$2,050,000