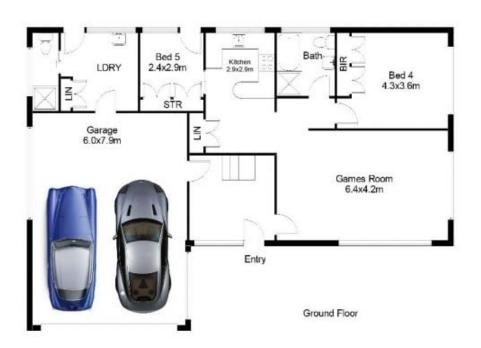

## 10a Kurramatta Place Cronulla NSW

Enjoying a private exclusive address and stunning bayviews across to Gunnamatta Pavilion, this generous family home combines the perfect opportunity for dual family living or versatile entertaining options for the growing or extended family.

Embracing space and versatility, this expansive brick family home reveals a well loved sense of warmth and comfort. Positioned privately in its exclusively held bayside position allowing access to a range of lifestyle opportunities and the benefits of Cronulla living.

Offering effortless entertaining and showcasing stunning views across the bay, this home represents the perfect opportunity to secure your position within this tightly held locale.

5 📭 4 🖺 4 🗬

**Price**: \$2,050,000