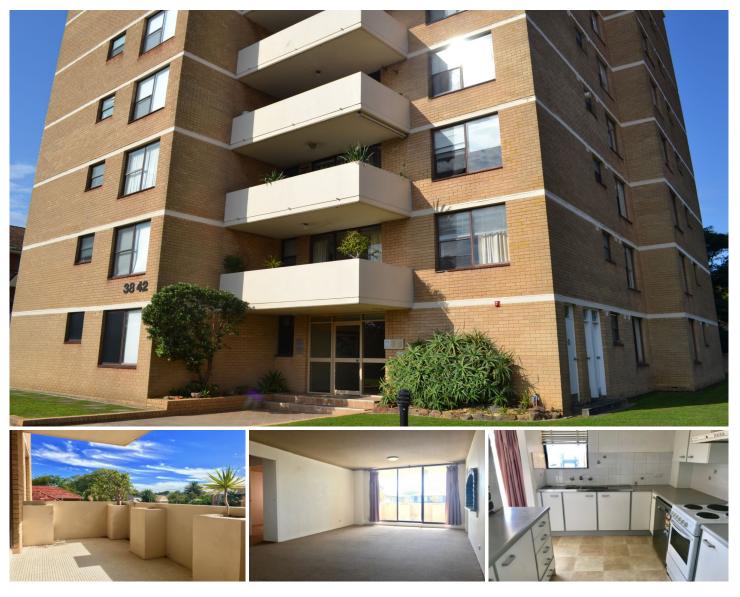

## 4/38-42 Kurnell Road Cronulla NSW

Register your interest and for inspections via 'email agent' or 'book inspection'. Otherwise, we cannot notify you of any inspection changes. Registering your details gives you priority access to all the information required to inspect and apply for this property.

- \* Combined lounge and dining
- \* Updated Kitchen with electrical appliances including dishwasher
- \* Good Size Balcony West Facing \* Internal laundry facilities in bathroom
- \* Two Good Size Bedrooms
- \* New carpet throughout
- \* Freshly painted
- \* Secure Car Spot with Store Room
- \* Well maintained security complex with internal lift access
- \* Close to all amenities