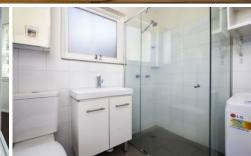

- \*Renovated one bedroom apartment
- \*Large bedroom with built in wardrobe and ceiling fan
- \*Modern kitchen with Electric Appliances
- \*Updated bathroom with large shower
- \*Internal laundry facilities
- \*Polished Timber floorboards throughout
- \*Combined lounge and dining area
- \*Split system air-conditioning
- \*Situated only a short walk from Woolooware shopping village,bus and train