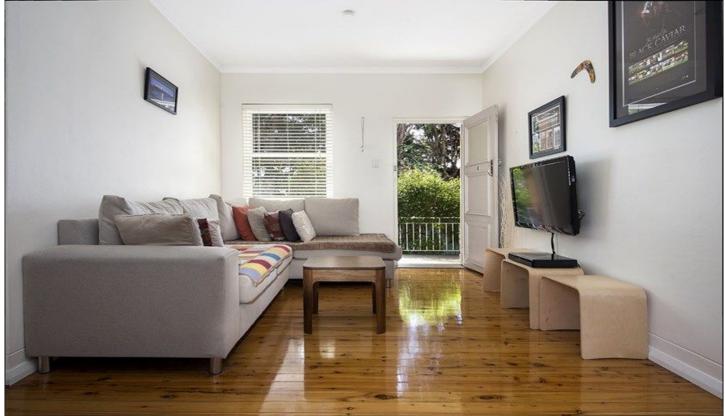

- \*Renovated one bedroom apartment
- \*Large bedroom with built in wardrobe and ceiling fan
- \*Modern kitchen with Electric Appliances
- \*Updated bathroom with large shower
- \*Internal laundry facilities
- \*Polished Timber floorboards throughout
- \*Combined lounge and dining area
- \*Split system air-conditioning
- \*Situated only a short walk from Woolooware shopping village,bus and train