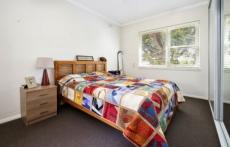

- \*Renovated one bedroom apartment
- \*Large bedroom with built in wardrobe and ceiling fan
- \*Modern kitchen with Electric Appliances
- \*Updated bathroom with large shower
- \*Internal laundry facilities
- \*Polished Timber floorboards throughout
- \*Combined lounge and dining area
- \*Split system air-conditioning
- \*Situated only a short walk from Woolooware shopping village,bus and train