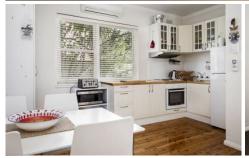

- \*Renovated one bedroom apartment
- \*Large bedroom with built in wardrobe and ceiling fan
- \*Modern kitchen with Electric Appliances
- \*Updated bathroom with large shower
- \*Internal laundry facilities
- \*Polished Timber floorboards throughout
- \*Combined lounge and dining area
- \*Split system air-conditioning
- \*Situated only a short walk from Woolooware shopping village,bus and train