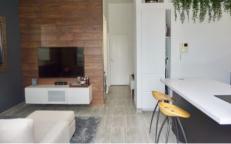

- \* Recently renovated apartment Sept 2017
- \* Good size elevated bedroom with mirrored built in robe
- \* Combined lounge dining leading to entertainers balcony
- \* Internal Laundry facilities
- \* Contemporary state of the art kitchen with electric appliances and dishwasher
- \* Modern Bathroom
- \* Air conditioning
- \* Secured car park with car spot and additional storage
- \* Security complex with lift access
- \* Communal swimming pool