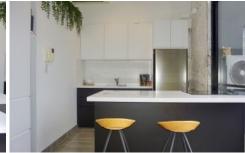

- \* Recently renovated apartment Sept 2017
- \* Good size elevated bedroom with mirrored built in robe
- \* Combined lounge dining leading to entertainers balcony
- \* Internal Laundry facilities
- \* Contemporary state of the art kitchen with electric appliances and dishwasher
- \* Modern Bathroom
- \* Air conditioning
- \* Secured car park with car spot and additional storage
- \* Security complex with lift access
- \* Communal swimming pool