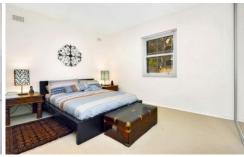

- \* Combined living and dining room
- \* Stylish kitchen with stainless steel appliances and dishwasher
- \* Large main bedroom with built-in robe
- \* Separate study or small 2nd bedroom with free standing wardrobe
- \* Modern bathroom with bath and shower
- \* Internal laundry with washing machine provided
- \* Registered car space
- \* Private ground floor apartment
- \* Stunning boutique block of only 10 apartments