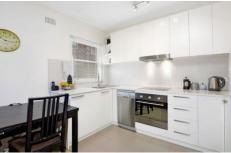

- \* Combined living and dining room
- \* Stylish kitchen with stainless steel appliances and dishwasher
- \* Large main bedroom with built-in robe
- \* Separate study or small 2nd bedroom with free standing wardrobe
- \* Modern bathroom with bath and shower
- \* Internal laundry with washing machine provided
- \* Registered car space
- \* Private ground floor apartment
- \* Stunning boutique block of only 10 apartments