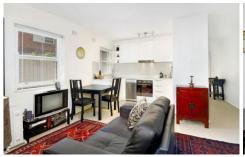

- \* Combined living and dining room
- \* Stylish kitchen with stainless steel appliances and dishwasher
- \* Large main bedroom with built-in robe
- \* Separate study or small 2nd bedroom with free standing wardrobe
- \* Modern bathroom with bath and shower
- \* Internal laundry with washing machine provided
- \* Registered car space
- \* Private ground floor apartment
- \* Stunning boutique block of only 10 apartments