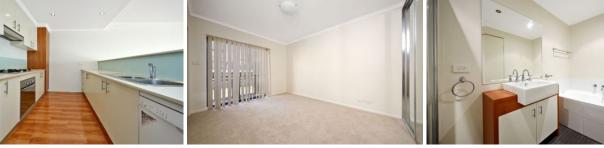

\* Spacious open design with generous combined living and dining area

\* Sleek modern equipped kitchen with stone bench tops and quality appliances

\* Three bedrooms, master with built ins, ensuite and private balcony

- \* Stylish master bathroom with separate bath and shower
- \* Wide north facing entertainment balcony
- \* Internal laundry

\* Triple lock-up secure garage with internal access plus loads of storage