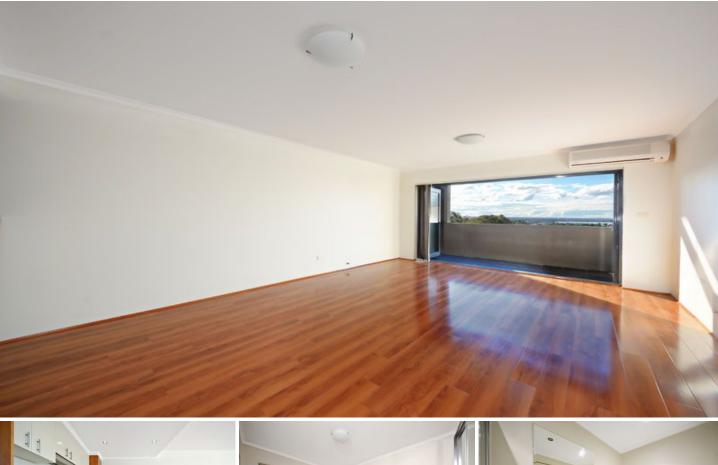

\* Spacious open design with generous combined living and dining area

\* Sleek modern equipped kitchen with stone bench tops and quality appliances

\* Three bedrooms, master with built ins, ensuite and private balcony

- \* Stylish master bathroom with separate bath and shower
- \* Wide north facing entertainment balcony
- \* Internal laundry

\* Triple lock-up secure garage with internal access plus loads of storage