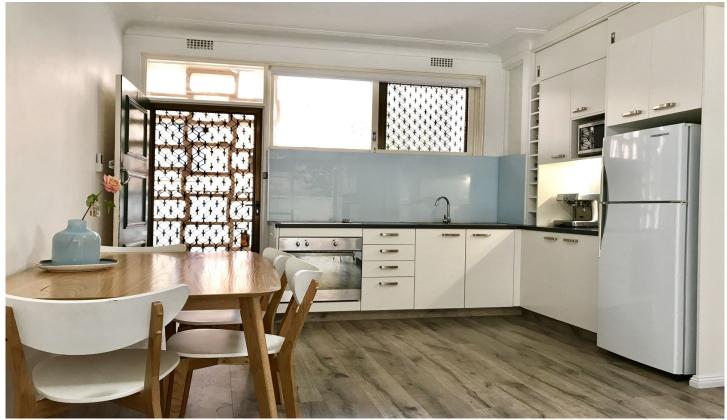

- \* Modern open kitchen with electric cooking, glass splash backs and lots of storage
- \* Combined lounge & dining area flowing out to courtyard

1 🚐 1 🚔 1 🗬

**View**: https://www.paynepacific.com.au/lease/nsw/suthe rland/cronulla/residential/apartment/5874288