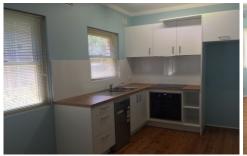

- \* Modern kitchen with Dishwasher and Electric appliances
- \* Polished timber floor boards
- \* Recently renovated Bathroom with Rain shower head.
- \* Single allocated parking space
- \* External laundry
- \* Shared garden area at rear of block well kept.
- \* Well maintained security complex of 8