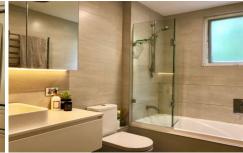

- \* Open plan lounge dining with split system air conditioning.
- \* Modern kitchen with electric appliances, dishwasher and large fridge with ice machine.
- \* Internal laundry with washer and dryer with the convenience of a butlers pantry.
- \* Stylish bathroom with heated towel rack
- \* Two good size bedroom with built in robes and ceiling fans
- \* Balcony with city and bay views
- \* Good size single electric garage with internal access
- \* Well presented complex within moment to Caringbah mall