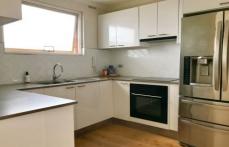

- \* Open plan lounge dining with split system air conditioning.
- \* Modern kitchen with electric appliances, dishwasher and large fridge with ice machine.
- \* Internal laundry with washer and dryer with the convenience of a butlers pantry.
- \* Stylish bathroom with heated towel rack
- \* Two good size bedroom with built in robes and ceiling fans
- \* Balcony with city and bay views
- \* Good size single electric garage with internal access
- \* Well presented complex within moment to Caringbah mall