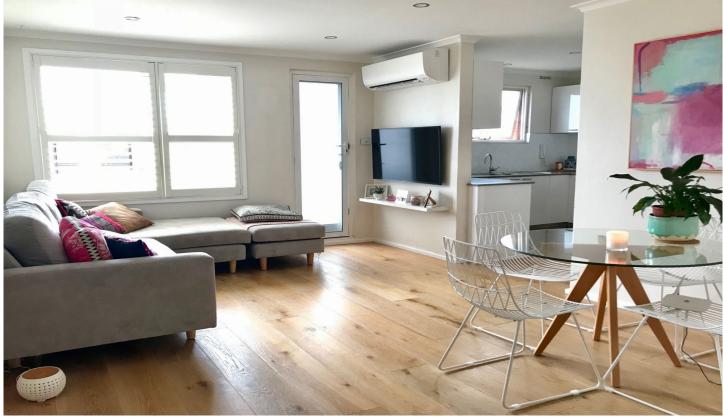

- \* Open plan lounge dining with split system air conditioning.
- \* Modern kitchen with electric appliances, dishwasher and large fridge with ice machine.
- \* Internal laundry with washer and dryer with the convenience of a butlers pantry.
- \* Stylish bathroom with heated towel rack
- \* Two good size bedroom with built in robes and ceiling fans
- \* Balcony with city and bay views
- \* Good size single electric garage with internal access
- \* Well presented complex within moment to Caringbah mall