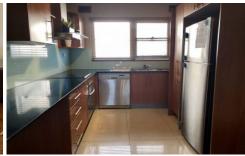

- \* Open Plan Lounge and Dining with foxtel point
- \* Modern Kitchen with electric appliances and dishwasher
- \* Good size bedroom with built in robe
- \* Update Bathroom
- \* Registered car space
- \* Floorboards throughout
- \* Additional lock up storage
- \* Shared laundry with own space provided
- \* Close to shops, Beaches and transport