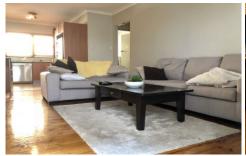

- \* Open Plan Lounge and Dining with foxtel point
- \* Modern Kitchen with electric appliances and dishwasher
- \* Good size bedroom with built in robe
- \* Update Bathroom
- \* Registered car space
- \* Floorboards throughout
- \* Additional lock up storage
- \* Shared laundry with own space provided
- \* Close to shops, Beaches and transport