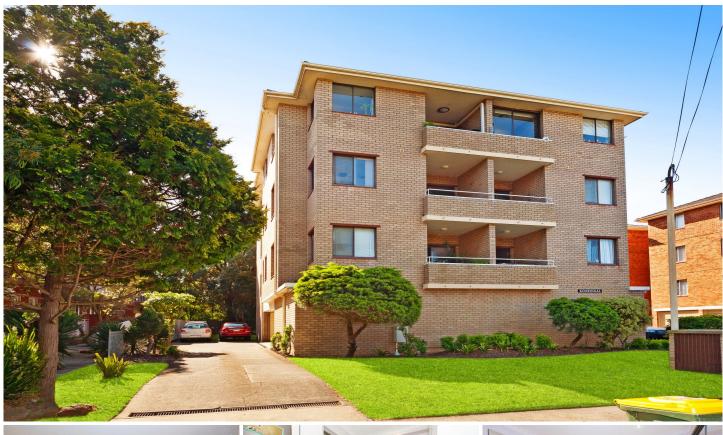

## 8/53-55 Parramatta Street Cronulla NSW

Register your interest and for inspections please click on 'email agent' or 'book inspection'. Otherwise, we cannot notify you of any inspection changes. Registering your details gives you priority access to all the information required to inspect and apply for this property.

- \* Spacious combined living and dining room with air-conditioning
- \* Modern kitchen with electric cooking and dishwasher
- \* Two double bedrooms with built-in robes in main
- \* Renovated bathroom with double basin
- \* Internal laundry with storage cupboards
- \* Private east facing balcony with water glimpses
- \* Lock up garage
- \* Well maintained security complex close to all amenities