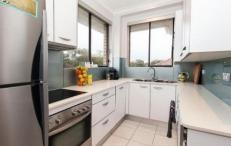

- \* Spacious combined living and dining room with air-conditioning
- \* Modern kitchen with electric cooking and dishwasher
- \* Two double bedrooms with built-in robes in main
- \* Renovated bathroom with double basin
- \* Internal laundry with storage cupboards
- \* Private east facing balcony with water glimpses
- \* Lock up garage
- \* Well maintained security complex close to all amenities