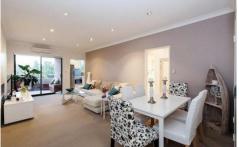

- \* Spacious combined living and dining room with air-conditioning
- \* Modern kitchen with electric cooking and dishwasher
- \* Two double bedrooms with built-in robes in main
- \* Renovated bathroom with double basin
- \* Internal laundry with storage cupboards
- \* Private east facing balcony with water glimpses
- \* Lock up garage
- \* Well maintained security complex close to all amenities