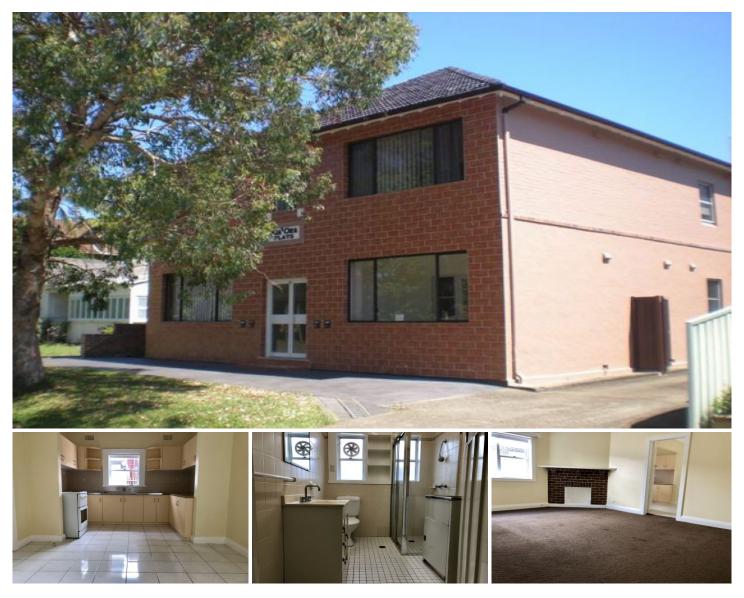

## 1/6 Giddings Avenue Cronulla NSW

Register your interest and for inspections please click on 'email agent' or 'book inspection'. Otherwise, we cannot notify you of any inspection changes. Registering your details gives you priority access to all the information required to inspect and apply for this property.

\*Large living room with separate dining area

- \*Modern kitchen with electric cooking
- \*Two double bedrooms with built-in robe
- \*Separate bathroom
- \*Internal laundry
- \*Enclosed private balcony
- \*Freshly painted throughout
- \*Registered car space
- \*Quiet well maintained complex of only 4 apartments
- \*Central location at end of cul-de-sac