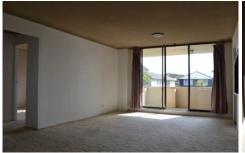

- \* Combined lounge and dining
- \* Updated Kitchen with electrical appliances including dishwasher
- \* Good Size Balcony West Facing
  \* Internal laundry facilities in bathroom
- \* Two Good Size Bedrooms
- \* New carpet throughout
- \* Freshly painted
- \* Secure Car Spot with Store Room
- \* Well maintained security complex with internal lift access
- \* Close to all amenities