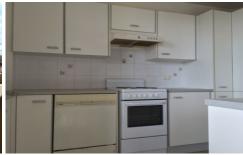

- \* Combined lounge and dining
- \* Updated Kitchen with electrical appliances including dishwasher
- \* Good Size Balcony West Facing
  \* Internal laundry facilities in bathroom
- \* Two Good Size Bedrooms
- \* New carpet throughout
- \* Freshly painted
- \* Secure Car Spot with Store Room
- \* Well maintained security complex with internal lift access
- \* Close to all amenities