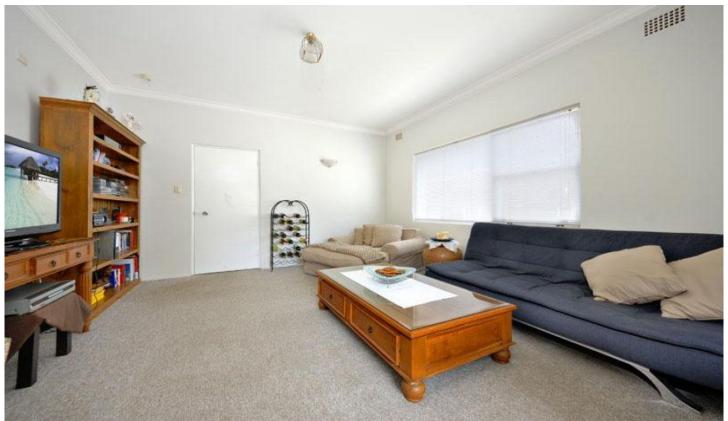

- \* Combined lounge & dining area,
- \* Neat and tidy kitchen in original condition
- \* Ensuite-style full bathroom also in original condition
- \* shared laundry
- \* Generous bedroom with a 3 door built in robe