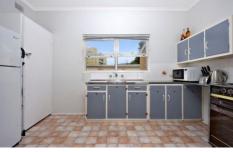

- \* Combined lounge & dining area,
- \* Neat and tidy kitchen in original condition
- \* Ensuite-style full bathroom also in original condition
- \* shared laundry
- \* Generous bedroom with a 3 door built in robe