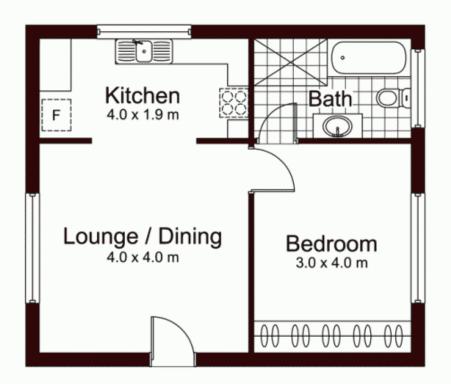

- \* Combined lounge & dining area,
- \* Neat and tidy kitchen in original condition
- \* Ensuite-style full bathroom also in original condition
- \* shared laundry
- \* Generous bedroom with a 3 door built in robe