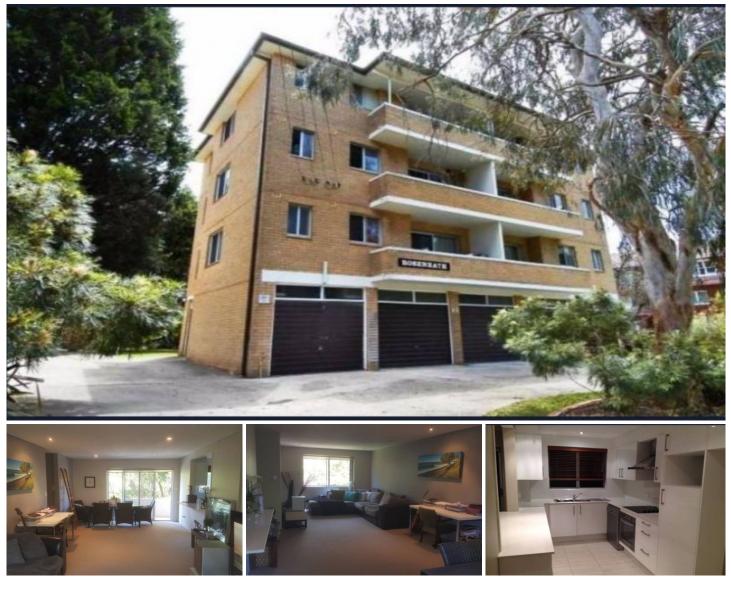

## 15/61-63 Parramatta Street Cronulla NSW

Register your interest and for inspections please click on 'email agent' or 'book inspection'. Otherwise, we cannot notify you of any inspection changes. Registering your details gives you priority access to all the information required to inspect and apply for this property.

Peacefully positioned within the prestigious and desired South Cronulla peninsular, this light-filled apartment offers a well thought out floor plan and the opportunity to move in and enjoy.

\* Large combined living and dining room

- \* Modern kitchen with stainless appliances including dishwasher
- \* Two double bedrooms with built-in robes in both
- \* Main bathroom with bath and shower
- \* Separate internal laundry with additional toilet