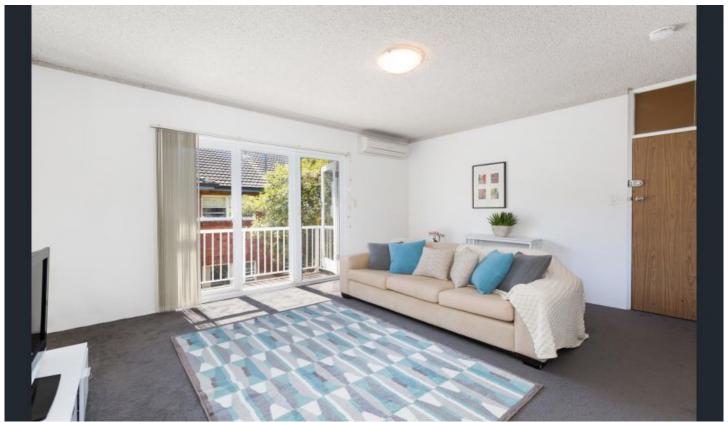

- \* North facing balcony
- \* Open plan living dining area with reverse cycle air-conditioning
- \* Modern kitchen with electric appliances
- \* Large bedroom with built in robe
- \* Combined bathroom and internal laundry facilities
- \* Registered undercover car space and storage room
- \* Moments away to Cronulla mall, beaches, cafes & transport