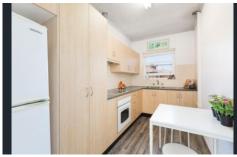

- \* North facing balcony
- \* Open plan living dining area with reverse cycle air-conditioning
- \* Modern kitchen with electric appliances
- \* Large bedroom with built in robe
- \* Combined bathroom and internal laundry facilities
- \* Registered undercover car space and storage room
- \* Moments away to Cronulla mall, beaches, cafes & transport