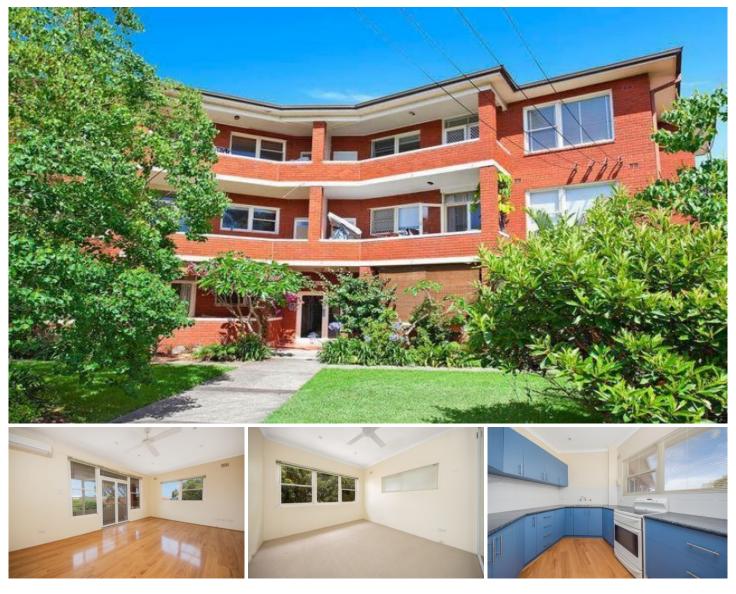

## 18/21-23 Croydon Street Cronulla NSW

Register your interest and for inspections please click on 'email agent' or 'book inspection'. Otherwise, we cannot notify you of any inspection changes. Registering your details gives you priority access to all the information required to inspect and apply for this property.

- \* Combined living and dining with air conditioning and ceiling fans
- \* Sunny Balcony
- \* Neat & tidy bathroom with separate bath and shower
- \* Good size bedrooms with built in robes and Ceiling fans
- \* Updated kitchen with ample storage throughout
- \* Registered car space
- \* Additional storage included, internal laundry facilities
- \* Conveniently located to shops, transport and beaches