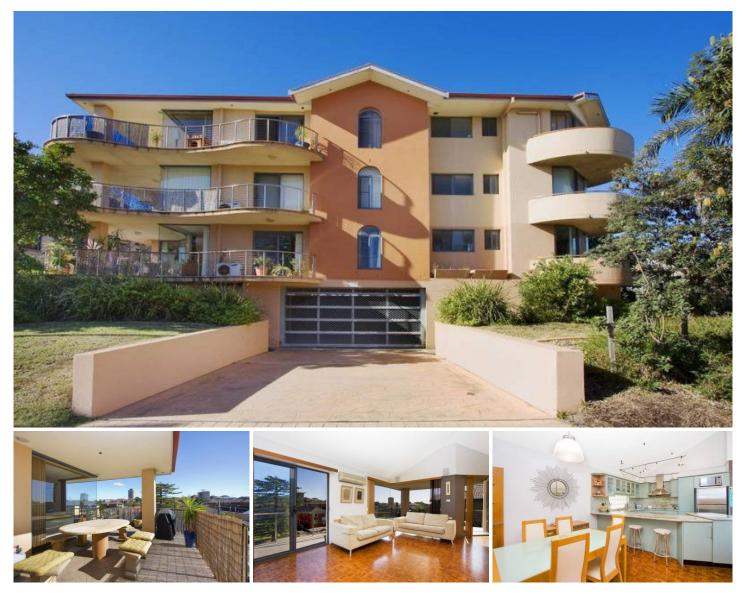

## 5/100-102 Elouera Road Cronulla NSW

Register your interest and for inspections please click on 'email agent' or 'book inspection'. Otherwise, we cannot notify you of any inspection changes. Registering your details gives you priority access to all the information required to inspect and apply for this property.

- \* Large living room with separate dining room
- \* Open plan kitchen with electric cooking, dishwasher and plenty of cupboard space
- \* Two generous bedrooms with built-in robes in both
- \* Lovely bathroom with spa bath and shower
- \* En suite bathroom to main bedroom
- \* Private and sunny north west facing balcony with outdoor setting plus second balcony off the main bedroom
- \* Polished floorboards, air-conditioning and video intercom
- \* Internal laundry with linen and storage cupboards
- \* Double lock up garage within secured parking area with