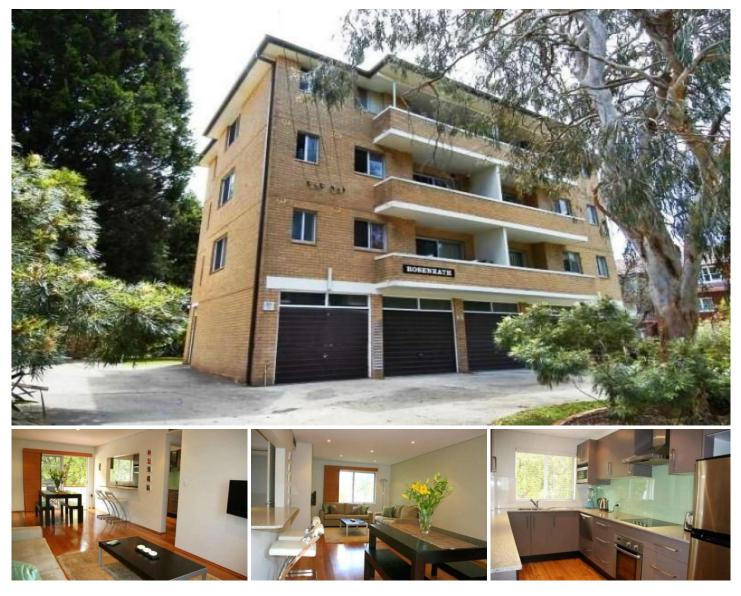

## 12/61-63 Parramatta Street Cronulla NSW

Register your interest and for inspections via 'email agent' or 'book inspection'. Otherwise, we cannot notify you of any inspection changes. Registering your details gives you priority access to all the information required to inspect and apply for this property.

\* Large combined living and dining room with polished floorboards

\* Modern kitchen with stainless appliances including dishwasher

- \* Two double bedrooms with built-in robes in both
- \* Main bathroom with bath and shower
- \* Second separate bathroom with internal laundry facilities
- \* North facing balcony
- \* Single lock up garage with remote access
- \* Air-conditioning
- \* Close to schools, parks, transport and beach