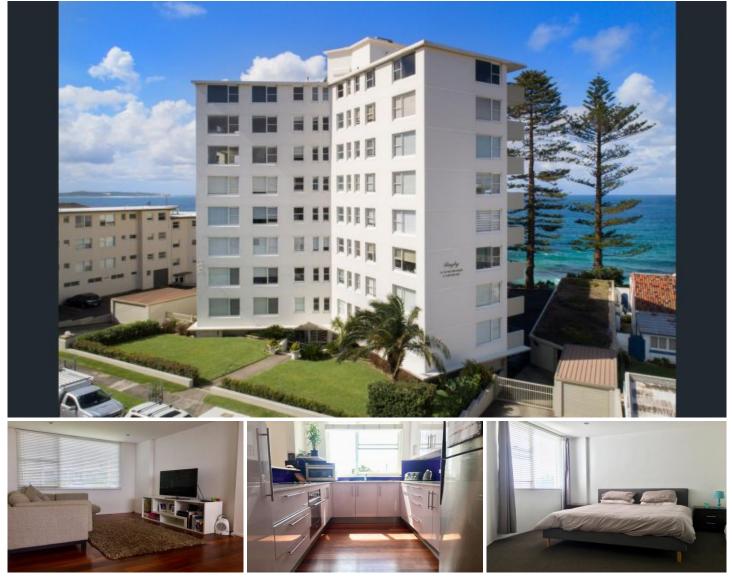

## 3/2-6 Arthur Avenue Cronulla NSW

Register your interest and for inspections please click on 'email agent' or 'book inspection'. Otherwise, we cannot notify you of any inspection changes. Registering your details gives you priority access to all the information required to inspect and apply for this property.

\* Two good sized bedrooms with mirrored built in robes and ensuite to main

- \* Stylish modern kitchen with stone bench tops,
- \* Spacious living and dining area
- \* Fully tiled modern bathroom with spa bath
- \* Easy to maintain timber flooring throughout, and carpet in bedrooms
- \* Large internal laundry
- \* Single lock up garage.
- \* Lift access
- \* Only metres to the Esplanade & beach

2 🎮 2 🚰 1 🚘

View : https://www.paynepacific.com.au/lease/nsw/suthe rland/cronulla/residential/apartment/5874268