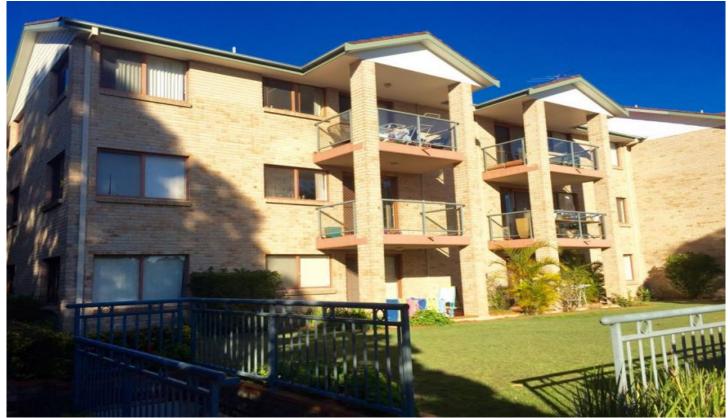

## 12/28-34 Leonay Street Sutherland NSW

Register your interest and for inspections via 'email agent' or 'book inspection'. Otherwise, we cannot notify you of any inspection changes. Registering your details gives you priority access to all the information required to inspect and apply for this property.

- \* Security Complex with internal garage access
- \* Modern Kitchen with electric appliances
- \* Two bedrooms with built in wardrobes
- \* East facing patio
- \* Open plan living and dining
- \* Large bathroom with separate bath and shower
- \* Internal laundry with dryer
- \* Large Tandem lock up garage
- \* Freshly painted and carpeted only 12 months ago
- \* The property is ideally position with Sutherland CBD, shops, restaurants, cafe's, bus and train services only a