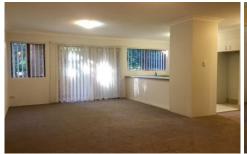

- \* Security Complex with internal garage access
- \* Modern Kitchen with electric appliances
- \* Two bedrooms with built in wardrobes
- \* East facing patio
- \* Open plan living and dining
- \* Large bathroom with separate bath and shower
- \* Internal laundry with dryer
- \* Large Tandem lock up garage
- \* Freshly painted and carpeted only 12 months ago
- \* The property is ideally position with Sutherland CBD, shops, restaurants, cafe's, bus and train services only a