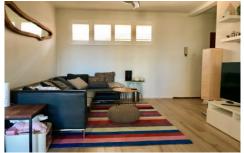

- \* Large open plan lounge dining with a ceiling fan
- \* Modern Kitchen with electric appliances
- \* Two good size bedrooms with built in robes and air conditioning in the main
- \* Sunny entertainers balcony
- \* Ocean Glimpses from balcony, kitchen, lounge and master Bedroom
- \* Contemporary bathroom with separate toilet
- \* Floorboards and plantation shutters throughout
- \* Walking distance to Cronulla mall, train station, beach and schools.