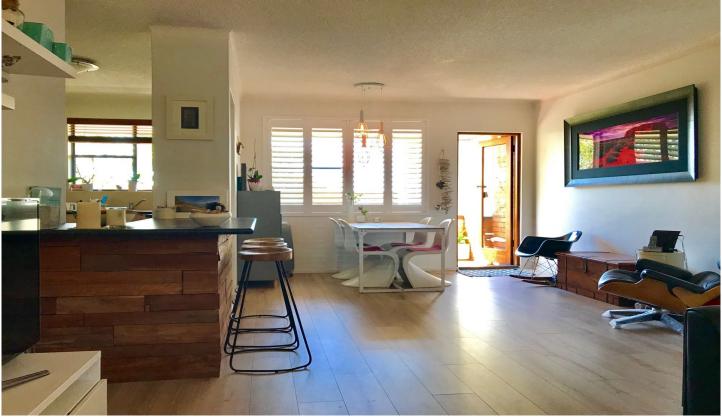

- \* Large open plan lounge dining with a ceiling fan
- \* Modern Kitchen with electric appliances
- \* Two good size bedrooms with built in robes and air conditioning in the main
- \* Sunny entertainers balcony
- \* Ocean Glimpses from balcony, kitchen, lounge and master Bedroom
- \* Contemporary bathroom with separate toilet
- \* Floorboards and plantation shutters throughout
- \* Walking distance to Cronulla mall, train station, beach and schools.