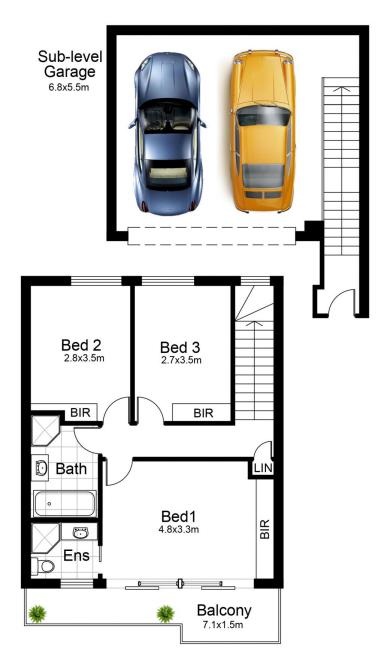

Offering a generous floorplan with separate lounge and dining spaces opening to an easy care north facing undercover courtyard.

Three large bedrooms all with built in wardrobes, the main with large ensuite, balcony, high vaulted ceilings and ducted air-conditioning.

Modern kitchen with granite benchtop and quality appliances. Large modern bathroom and ensuite.

Large internal laundry with separate downstiars powder room.

3 连 2 🗲 2 🖨

**Price**:\$897,000

**View**: https://www.paynepacific.com.au/sale/nsw/suther land/gymea/residential/townhouse/5874265

Christian Payne 9544 0000

**Ground Floor** 

First Floor