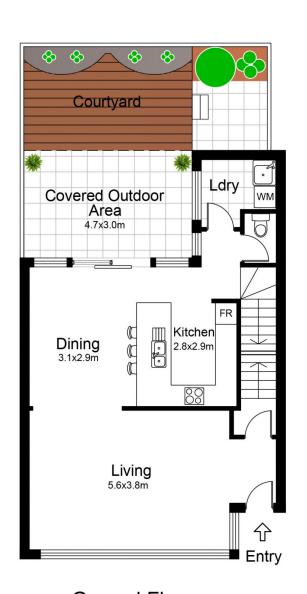

Offering a generous floorplan with separate lounge and dining spaces opening to an easy care north facing undercover courtyard.

Three large bedrooms all with built in wardrobes, the main with large ensuite, balcony, high vaulted ceilings and ducted air-conditioning.

Modern kitchen with granite benchtop and quality appliances. Large modern bathroom and ensuite.

Large internal laundry with separate downstiars powder room.

3 连 2 🗲 2 🖨

**Price**:\$897,000

**View**: https://www.paynepacific.com.au/sale/nsw/suther land/gymea/residential/townhouse/5874265

Christian Payne 9544 0000

**Ground Floor** 

First Floor