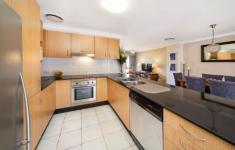

Modern kitchen with granite benchtop and quality appliances. Large modern bathroom and ensuite.

Large internal laundry with separate downstiars powder room.

3 连 2 🗲 2 🖨

**Price**:\$897,000

**View**: https://www.paynepacific.com.au/sale/nsw/suther land/gymea/residential/townhouse/5874265