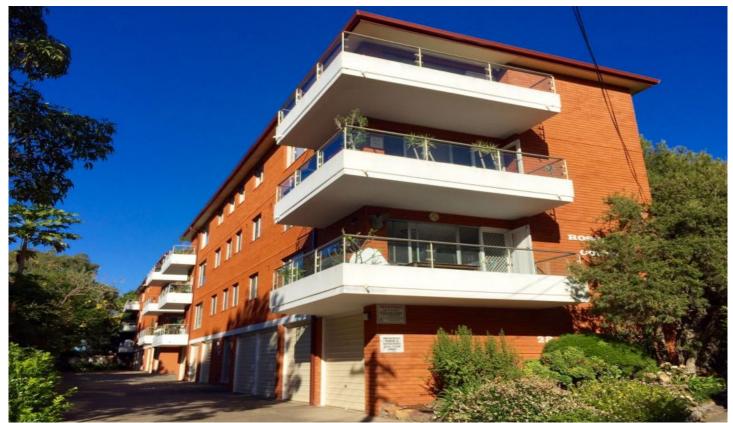

## 10/28 Searl Road Cronulla NSW

Register your interest and for inspections please click on 'email agent' or 'book inspection'. Otherwise, we cannot notify you of any inspection changes. Registering your details gives you priority access to all the information required to inspect and apply for this property.

- \* Sun Drenched combined living and dining room
- \* Freshly painted throughout
- \* Open plan kitchen with electric cooking
- \* Two spacious bedrooms
- \* Original bathroom with separate bath and shower
- \* Wrap around balcony with plenty of sun
- \* Internal laundry
- \* Lock up garage and visitor parking
- \* Immaculate security complex
- \* Centrally located