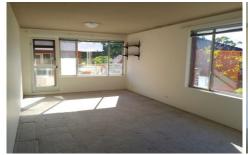

- \* Sun Drenched combined living and dining room
- \* Freshly painted throughout
- \* Open plan kitchen with electric cooking
- \* Two spacious bedrooms
- \* Original bathroom with separate bath and shower
- \* Wrap around balcony with plenty of sun
- \* Internal laundry
- \* Lock up garage and visitor parking
- \* Immaculate security complex
- \* Centrally located