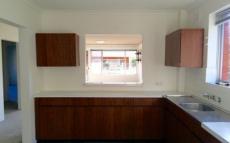

- \* Sun Drenched combined living and dining room
- \* Freshly painted throughout
- \* Open plan kitchen with electric cooking
- \* Two spacious bedrooms
- \* Original bathroom with separate bath and shower
- \* Wrap around balcony with plenty of sun
- \* Internal laundry
- \* Lock up garage and visitor parking
- \* Immaculate security complex
- \* Centrally located