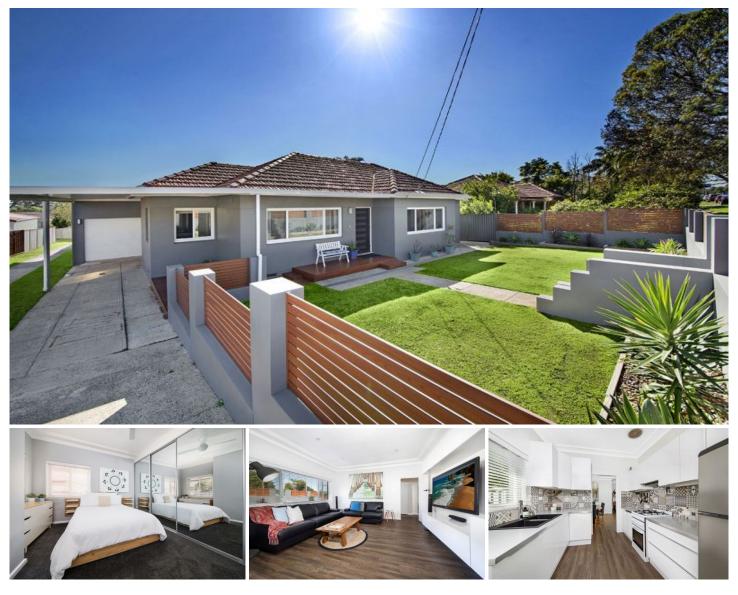

## 298 Port Hacking Road Miranda NSW

Register your interest and for inspections via 'email agent' or 'book inspection'. Otherwise, we cannot notify you of any inspection changes. Registering your details gives you priority access to all the information required to inspect and apply for this property.

Fresh and bright throughout, this single level four bedroom immaculate family home is designed for entertaining and a low maintenance lifestyle.

- \* Spacious combined lounge and dining area with additional living area
- \* Luxury main bathroom with separate bath and shower
- \* Modern kitchen with gas cooking
- \* Freestanding self-contained studio
- \* Laundry with second shower and toilet
- \* Large undercover entertaining area, level child friendly