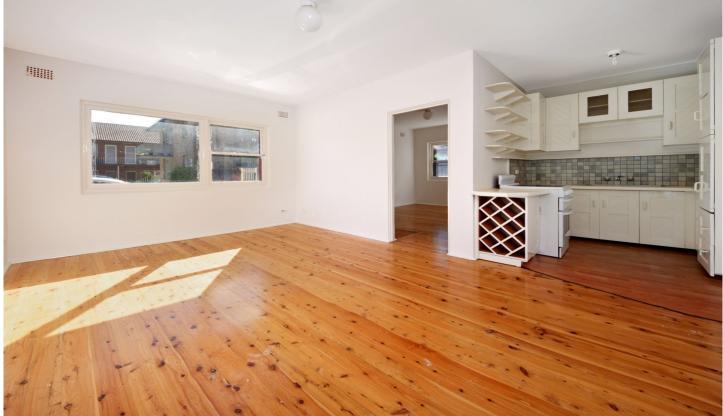

- \*Combined living dining room
- \*Open plan kitchen with electric cooking
- \*Large bedroom with built-in shelving cupboard
- \*Stylish ensuite bathroom
- \*Polished floorboards, neutral paint and blinds throughout
- \*Share laundry
- \*On street parking
- \*Well maintained complex of only 8 apartments
- \*Close to all amenities