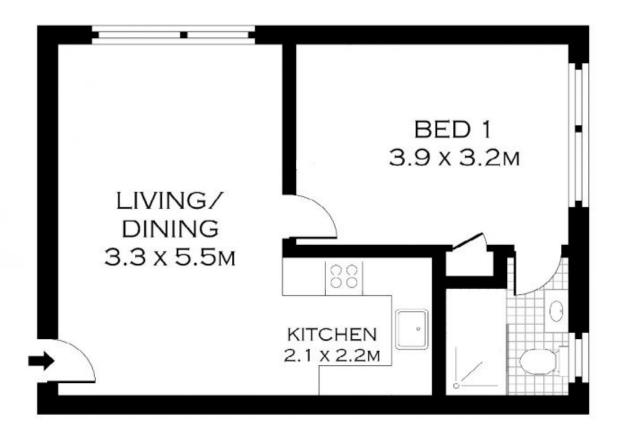

## 4/29 Parramatta Street Cronulla NSW

Register your interest and for inspections please click on 'email agent' or 'book inspection'. Otherwise, we cannot notify you of any inspection changes. Registering your details gives you priority access to all the information required to inspect and apply for this property.

- \*Combined living dining room
- \*Open plan kitchen with electric cooking
- \*Large bedroom with built-in shelving cupboard
- \*Stylish ensuite bathroom
- \*Polished floorboards, neutral paint and blinds throughout
- \*Share laundry
- \*On street parking
- \*Well maintained complex of only 8 apartments
- \*Close to all amenities

This complex is not pet friendly.

1 🖰 1 📇

**View :** https://www.paynepacific.com.au/lease/nsw/suthe rland/cronulla/residential/apartment/5874261

PLANS SHOWN ONLY INDICATIVE OF LAYOUT. DIMENSIONS ARE APPROXIMATE.