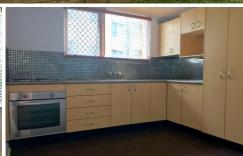

- \* Light-filled bedroom with built-in wardrobe
- \* Spacious modern kitchen with stainless steel appliances
- \* Generous storage area off the living area
- \* Updated bathroom with internal laundry facilities
- \* Polished hardwood flooring throughout
- \* Freshly painted throughout
- \* Private north facing courtyard with undercover area/carport
- \* Positioned in a boutique complex of only four apartments
- \* Close to local schools, cafes and beaches