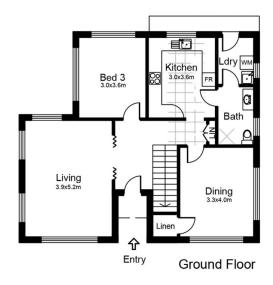

This is an excellent opportunity to renovate, rebuild or redevelop (STCA - Zoned R2 Low Density Residential)

Total land size 739.8sqm - dimensions (1737/13.94m x 48.77/48.49m).

This much loved family home offers three bedrooms and two bathrooms representing an opportunity to enhance, renovate and treasure the original features or rebuild your dream home or dual occupancy opportunity.

Secure this sought after position and capitalise on the block size and investment opportunity.

3 🕮 2 🖺 1 🖨

**Price:** \$1,725,000

**View**: https://www.paynepacific.com.au/sale/nsw/suther land/cronulla/residential/house/5874259