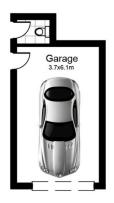

This is an excellent opportunity to renovate, rebuild or redevelop (STCA - Zoned R2 Low Density Residential)

Total land size 739.8sqm - dimensions (1737/13.94m x 48.77/48.49m).

This much loved family home offers three bedrooms and two bathrooms representing an opportunity to enhance, renovate and treasure the original features or rebuild your dream home or dual occupancy opportunity.

Secure this sought after position and capitalise on the block size and investment opportunity.

3 🕮 2 🖺 1 🖨

**Price:** \$1,725,000

**View**: https://www.paynepacific.com.au/sale/nsw/suther land/cronulla/residential/house/5874259