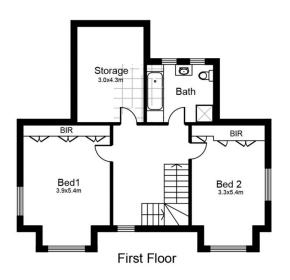

This is an excellent opportunity to renovate, rebuild or redevelop (STCA - Zoned R2 Low Density Residential)

Total land size 739.8sqm - dimensions (1737/13.94m x 48.77/48.49m).

This much loved family home offers three bedrooms and two bathrooms representing an opportunity to enhance, renovate and treasure the original features or rebuild your dream home or dual occupancy opportunity.

Secure this sought after position and capitalise on the block size and investment opportunity.

3 🕮 2 🖺 1 🖨

**Price:** \$1,725,000

**View**: https://www.paynepacific.com.au/sale/nsw/suther land/cronulla/residential/house/5874259