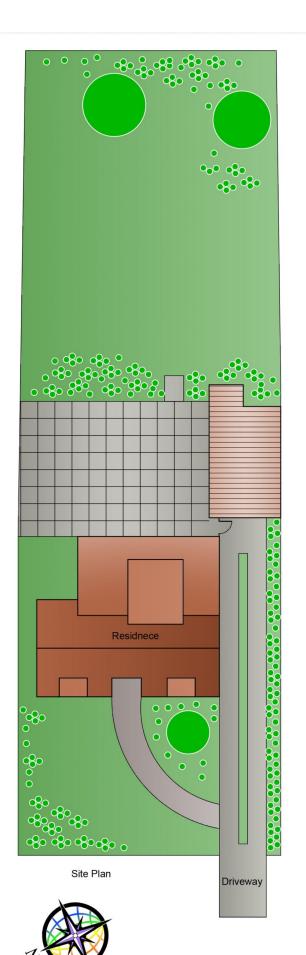

This is an excellent opportunity to renovate, rebuild or redevelop (STCA - Zoned R2 Low Density Residential)

Total land size 739.8sqm - dimensions (1737/13.94m x 48.77/48.49m).

This much loved family home offers three bedrooms and two bathrooms representing an opportunity to enhance, renovate and treasure the original features or rebuild your dream home or dual occupancy opportunity.

Secure this sought after position and capitalise on the block size and investment opportunity.

3 🕮 2 🖺 1 🖨

**Price:** \$1,725,000

**View**: https://www.paynepacific.com.au/sale/nsw/suther land/cronulla/residential/house/5874259