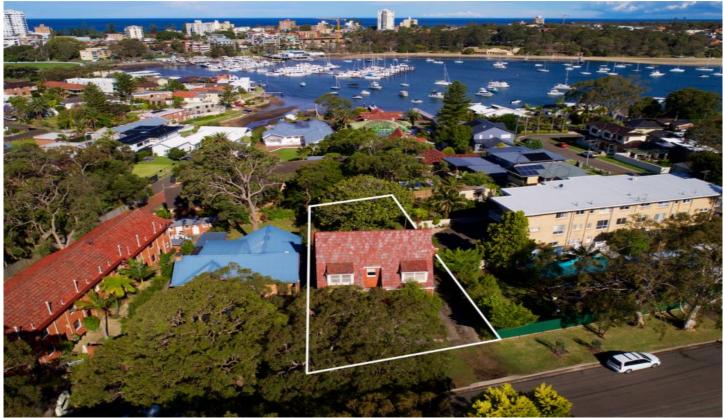

## 18 Gunnamatta Road Cronulla NSW

Secure this sought after position, close to Woolooware Road Shopping Village, Cronulla beaches and the lifestyle facilities offered by the stunning Port Hacking waterways.

This is an excellent opportunity to renovate, rebuild or redevelop (STCA - Zoned R2 Low Density Residential)

Total land size 739.8sqm - dimensions (1737/13.94m x 48.77/48.49m).

This much loved family home offers three bedrooms and two bathrooms representing an opportunity to enhance, renovate and treasure the original features or rebuild your dream home or dual occupancy opportunity.

Secure this sought after position and capitalise on the block size and investment opportunity.

3 🕮 2 🖺 1 🖨

**Price:** \$1,725,000

**View**: https://www.paynepacific.com.au/sale/nsw/suther land/cronulla/residential/house/5874259