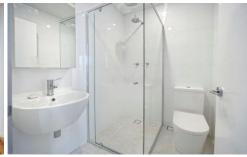

- \* Combined living dining room with polished floorboards
- \* Open plan kitchen with electric cooking and dishwasher
- \* Two bedrooms with built-in robes in both
- \* Modern bathroom
- \* External laundry with additional bathroom
- \* Single lock up garage with remote access plus additional car space
- \* Sun drenched north facing private courtyard
- \* Located across from the beach and close to all amenities