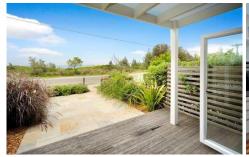

- \* Combined living dining room with polished floorboards
- \* Open plan kitchen with electric cooking and dishwasher
- \* Two bedrooms with built-in robes in both
- \* Modern bathroom
- \* External laundry with additional bathroom
- \* Single lock up garage with remote access plus additional car space
- \* Sun drenched north facing private courtyard
- \* Located across from the beach and close to all amenities