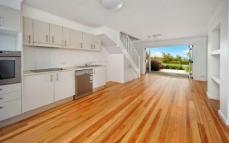

- \* Combined living dining room with polished floorboards
- \* Open plan kitchen with electric cooking and dishwasher
- \* Two bedrooms with built-in robes in both
- \* Modern bathroom
- \* External laundry with additional bathroom
- \* Single lock up garage with remote access plus additional car space
- \* Sun drenched north facing private courtyard
- \* Located across from the beach and close to all amenities