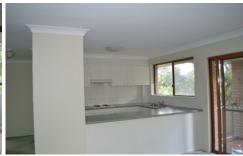

- \* Large combined living dining room
- \* Modern open plan kitchen with dishwasher
- \* Two double bedrooms with built-in robes in both
- \* Full bathroom with separate shower and bath
- \* Private balcony
- \* Internal laundry with clothes dryer
- \* Lock up garage within secured parking area
- \* Well maintained security complex
- \* Close to all amenities