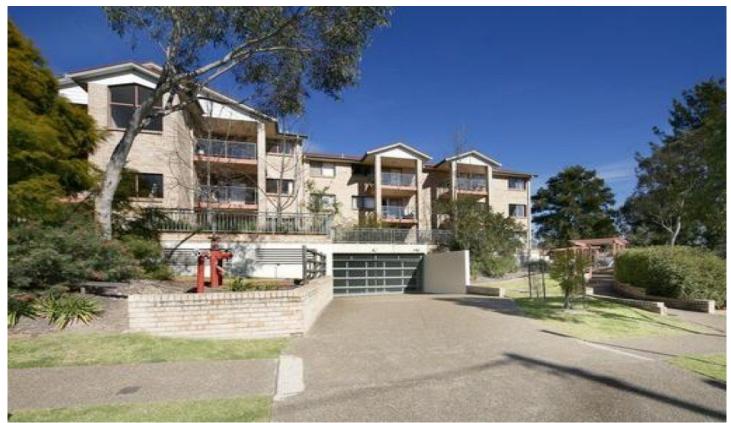

## 30/28-34 Leonay Street Sutherland NSW

Register your interest and for inspections please click on 'email agent' or 'book inspection'. Otherwise, we cannot notify you of any inspection changes. Registering your details gives you priority access to all the information required to inspect and apply for this property.

- \* Large combined living dining room
- \* Modern open plan kitchen with dishwasher
- \* Two double bedrooms with built-in robes in both
- \* Full bathroom with separate shower and bath
- \* Private balcony
- \* Internal laundry with clothes dryer
- \* Lock up garage within secured parking area
- \* Well maintained security complex
- \* Close to all amenities