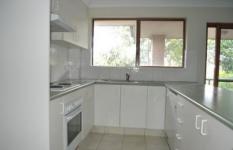

- \* Large combined living dining room
- \* Modern open plan kitchen with dishwasher
- \* Two double bedrooms with built-in robes in both
- \* Full bathroom with separate shower and bath
- \* Private balcony
- \* Internal laundry with clothes dryer
- \* Lock up garage within secured parking area
- \* Well maintained security complex
- \* Close to all amenities