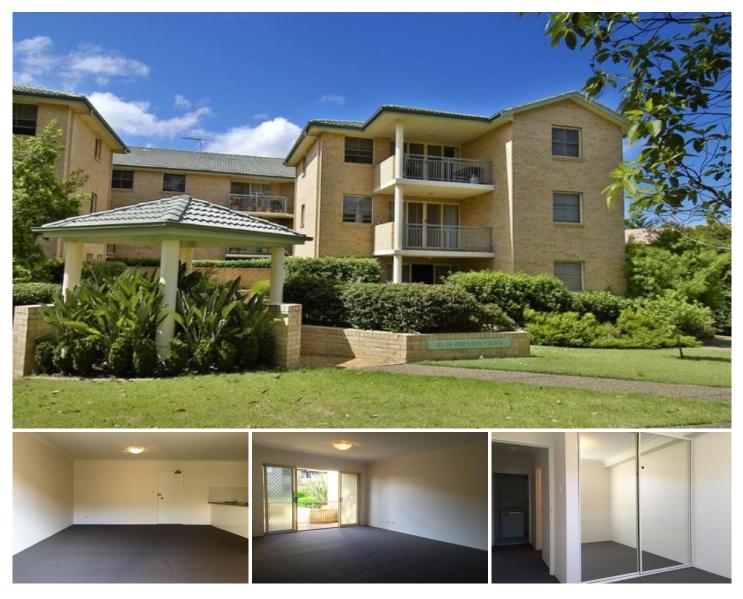

## 5/10-14 Preston Avenue Engadine NSW

Register your interest and for inspections via 'email agent' or 'book inspection'. Otherwise, we cannot notify you of any inspection changes. Registering your details gives you priority access to all the information required to inspect and apply for this property.

- \*Large combined living and dining room
- \*Open plan kitchen with electric cooking and dishwasher
- \*Two double bedrooms with built-ins in both
- \*Modern bathroom with separate bath and shower
- \*Internal laundry with storage cupboards
- \*Private balcony
- \*Tandem lock up garage within secured parking area
- \*Carpeted & painted under 12 months ago
- \*Well maintained complex close to shops and transport