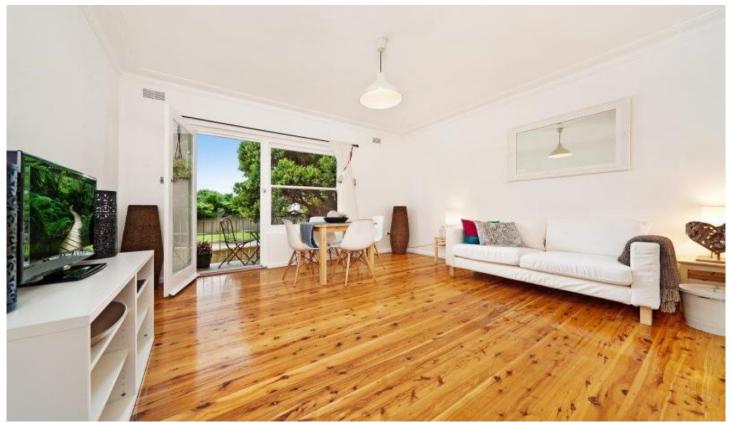

- \* Combined living and dining room
- \* Stunning open plan kitchen with breakfast bar
- \* Two generous bedrooms, main with built in robe
- \* Updated bathroom with bath and shower
- \* Private balcony off living room
- \* Shared laundry
- \* Five shared car spaces between eight units
- \* Polished floorboards throughout
- \* Small complex of only eight apartments
- \* Centrally located close to transport and shops
- \* Pet Friendly