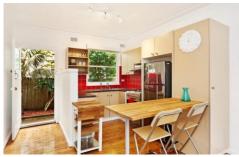

- \* Combined living and dining room
- \* Stunning open plan kitchen with breakfast bar
- \* Two generous bedrooms, main with built in robe
- \* Updated bathroom with bath and shower
- \* Private balcony off living room
- \* Shared laundry
- \* Five shared car spaces between eight units
- \* Polished floorboards throughout
- \* Small complex of only eight apartments
- \* Centrally located close to transport and shops
- \* Pet Friendly