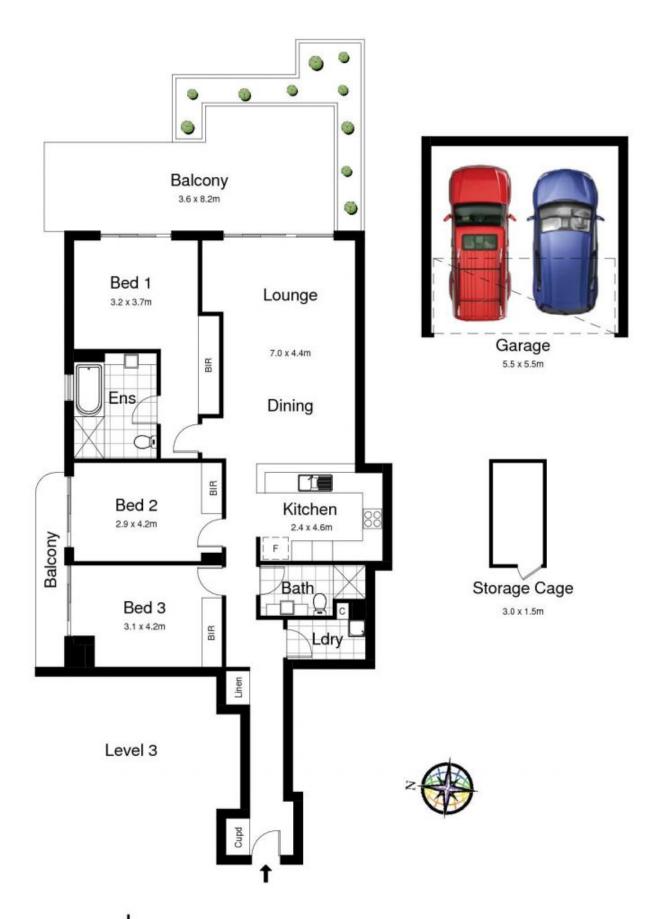

Situated in the sought after "Peninsula" apartments, opposite South Cronulla Beach, this spacious three bedroom apartment blends convenience, space and a premier beachside location.

Set back from the street, this third floor apartment occupies the length of the tower block, ensuring privacy and natural light filled interiors.

\* Offering open plan living and dining with no common walls and light filled interiors.

3 🚐 2 📛 2 🖨

**View :** https://www.paynepacific.com.au/lease/nsw/suthe rland/cronulla/residential/apartment/5874252