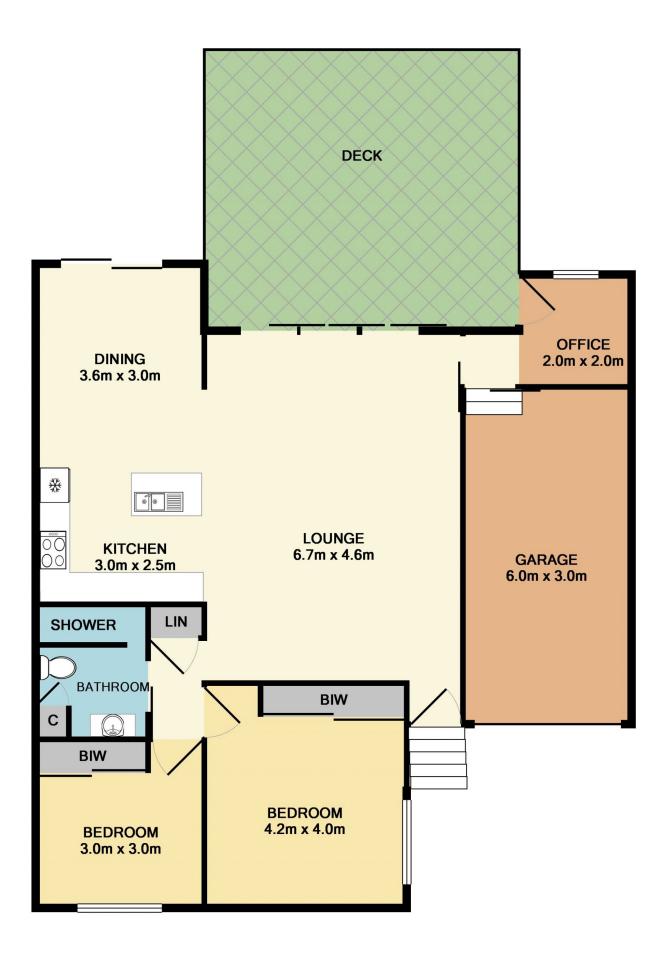

## TOTAL APPROX. FLOOR AREA 102.5 SQ.M. (1103 SQ.FT.)

Whilst every attempt has been made to ensure the accuracy of the floor plan contained here, measurements of doors, windows, rooms and any other items are approximate and no responsibility is taken for any error, omission, or mis-statement. This plan is for illustrative purposes only and should be used as such by any prospective purchaser. The services, systems and appliances shown have not been tested and no guarantee as to their operability or efficiency can be given Made with Metropix ©2017