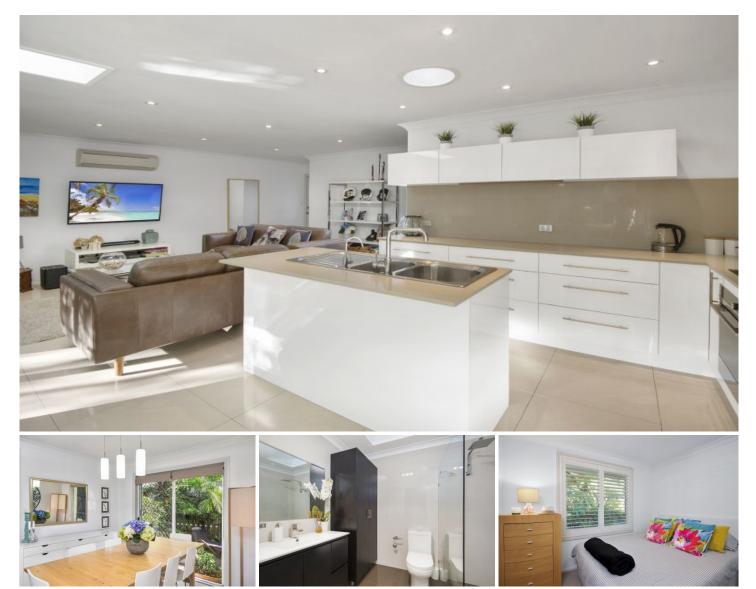

## 4/222 Kingsway Caringbah NSW

Blending style with a generous floor plan, this two bedroom villa situated in a private position in the small complex of six, is perfect for entertaining with an indoor/outdoor flow.

Offering two spacious bedrooms both with built in wardrobes and plantation shutters and a separate sunny study.

Open plan entertainer's kitchen with large stone island bench and dining room opening to the undercover entertaining back yard.

Moments to local shopping village, transport and perfect for those looking for a low maintenance lifestyle.

Pet friendly complex with airconditioning and single lock up garage.