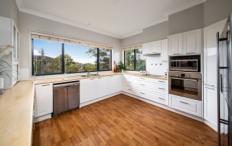

Offering three bedrooms with built in robes, master suite with large ensuite, walk-in-robe and access to the north facing garden.

Extra large light filled kitchen with breakfast bar, modern bathroom, and extra large internal laundry with an abundance of storage.