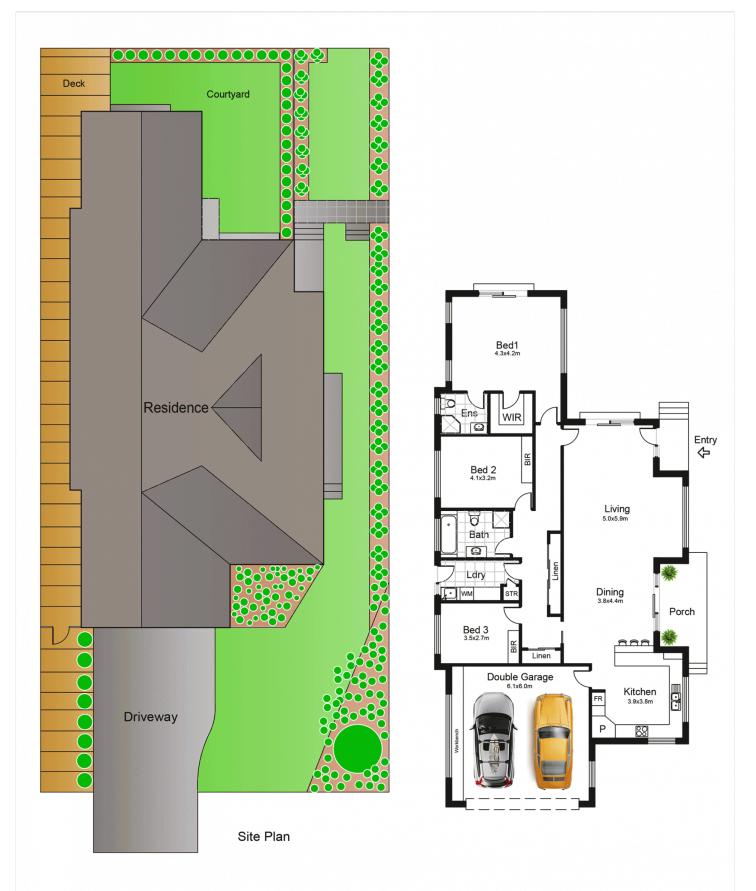

## 29 Wentworth Street Caringbah South NSW

Blending a generous floor plan with modern style and comfort, this single level home is ideal for the downsizer looking for space and easy living. Generous open plan lounge and dining flowing to level low maintenance yard, perfect for effortless entertaining.

Offering three bedrooms with built in robes, master suite with large ensuite, walk-in-robe and access to the north facing garden.

Extra large light filled kitchen with breakfast bar, modern bathroom, and extra large internal laundry with an abundance of storage.

Featuring a level low maintenance yard, with a sunny northern aspect perfect for entertaining family and friends.

3 🕮 2 🟪 2 🖨

**Price** : \$ 1,415,000 **Land Size** : 506.8 sqm

View: https://www.paynepacific.com.au/sale/nsw/s

## 29 Wentworth St, CARINGBAH SOUTH

DISCLAIMER: All care has been taken in preparing this floor plan however the accuracy is not guaranteed and no liability will be accepted for any reliance placed upon it Produced by PRODUCT PHOTOGRAPHY STUDIO mob: 0414 697 215 email: mgphoto@people.net.au