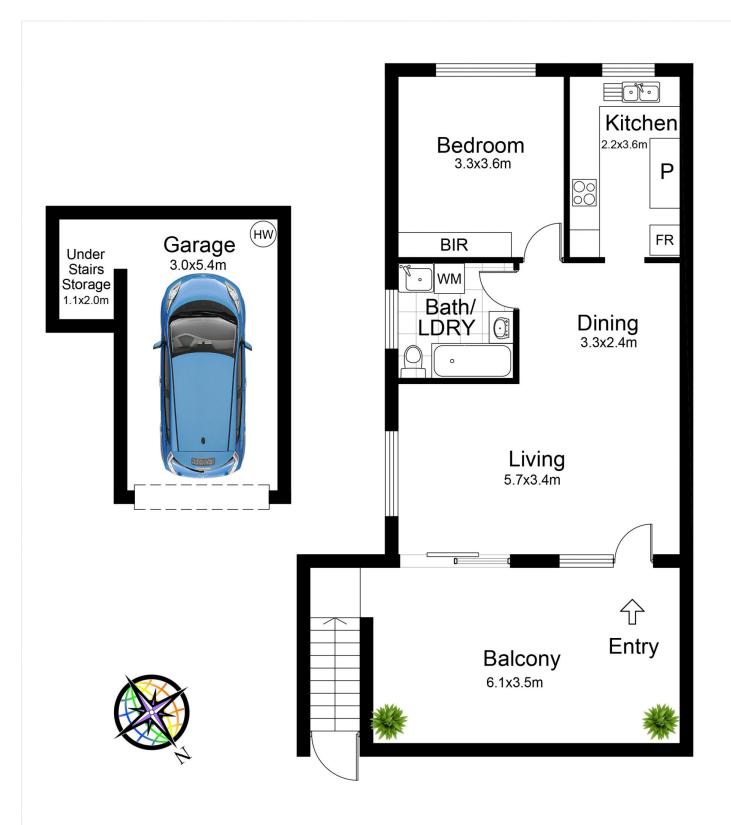

## 10A/63 Bellingara Road Miranda NSW

Blending generous proportions with an oversized private courtyard, this one bedroom apartment offers a perfect investment or owner occupier opportunity.

Offering a bright northern aspect, this first floor oversized one bedroom apartment features an open plan lounge and dining space opening to the extra large courtyard perfect for entertaining.

Offering an original large galley style kitchen and bathroom incorporating internal laundry.

Lock up garage with additional storage and visitor parking and popular pet friendly complex.

Located close to schools, transport, sporting fields and Westfields Shopping.

## 10A/63 Bellingara Rd, MIRANDA

DISCLAIMER: All care has been taken in preparing this floor plan however the accuracy is not guaranteed and no liability will be accepted for any reliance placed upon it Produced by PRODUCT PHOTOGRAPHY STUDIO mob: 0414 697 215 email: mgphoto@people.net.au