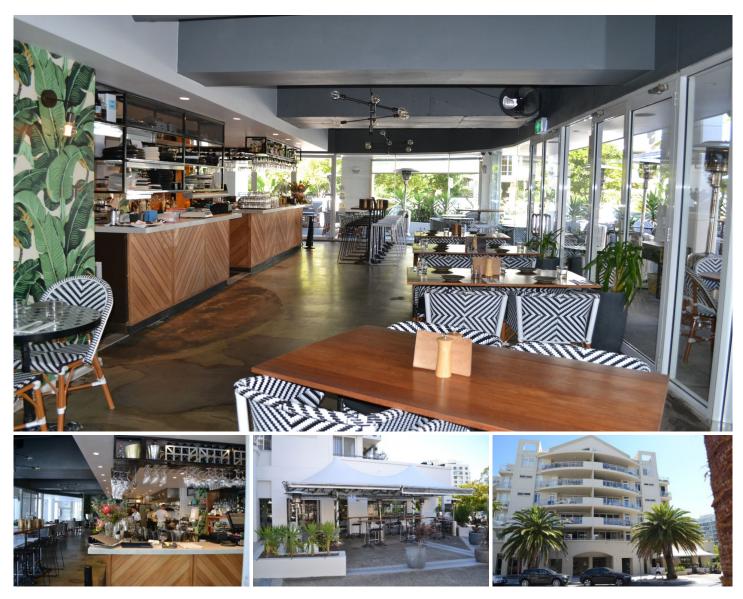

## Shop 3/1 Ocean Grove Avenue Cronulla NSW

This prestige strata retail premises is well located in prominent restaurant precinct close to Cronulla's CBD, beaches and transport.

Features include:

- \* Outstanding Investment Opportunity
- \* 276m2 internal and outdoor dining area
- \* 3 car spaces (57m2)
- \* Excellent, quality tenant
- \* Great location with high volume of pedestrian traffic

## Building Size : 276 sqm

View

: https://www.paynepacific.com.au/sale/ns w/sutherland/cronulla/commercial/retail/ 5874245

Lexene David 9544 0000