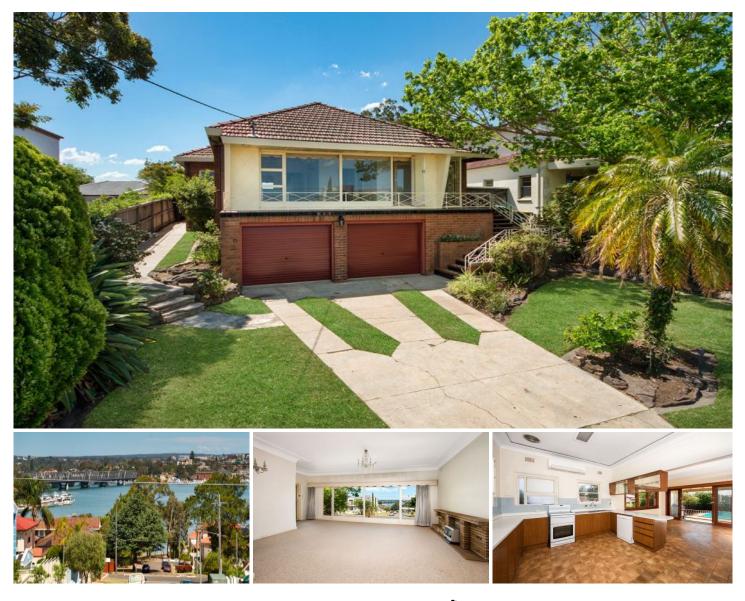

## 10 Hatfield Street Blakehurst NSW

Presenting a rare opportunity to secure this much loved family home with commanding views across the picturesque Georges River. Blending original character features with a perfect northern aspect.

\* Perfectly positioned to capture and enjoy the stunning views of the Georges River waterways

\* Secure this rare opportunity to embrace, renovate or rebuild your family home (STCA)

\* Boasting a large versatile open plan floor plan, with three generous bedrooms and light filled spaces

\* Original bathroom and kitchen opening to undercover verandah and sparkling in-ground pool