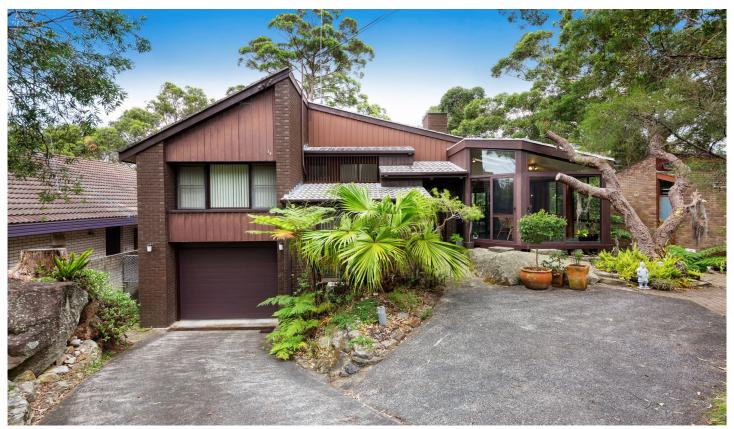

## 34 Serpentine Road Gymea NSW

Peacefully positioned and embracing stunning National Park views, this generous four bedroom home with study offers a versatile floorplan and inviting family entertaining.

Offering multiple living spaces and a split level design showcasing the sweeping bush views.

Galley style kitchen with eat in space and opening to outdoor covered entertaining space.

Downstairs area has separate bathroom and rumpus/bedroom option perfect for the teenager or in-law accommodation.

Featuring a double lock up drive through garage with additional storeroom and low maintenance yard.

4 🕮 2 📛 2 🖨

**Price** : \$ 1,331,000 **Land Size** : 581.7 sqm

**View**: https://www.paynepacific.com.au/sale/nsw/s