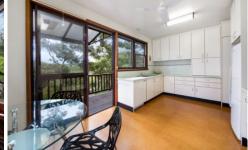

Offering multiple living spaces and a split level design showcasing the sweeping bush views.

Galley style kitchen with eat in space and opening to outdoor covered entertaining space.

Downstairs area has separate bathroom and rumpus/bedroom option perfect for the teenager or in-law accommodation.