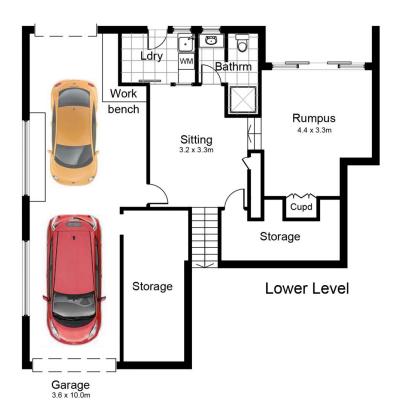

Offering multiple living spaces and a split level design showcasing the sweeping bush views.

Galley style kitchen with eat in space and opening to outdoor covered entertaining space.

Downstairs area has separate bathroom and rumpus/bedroom option perfect for the teenager or in-law accommodation.

Featuring a double lock up drive through garage with additional storeroom and low maintenance yard.

4 🕮 2 📛 2 🖨

**Price** : \$ 1,331,000 **Land Size** : 581.7 sqm

**View**: https://www.paynepacific.com.au/sale/nsw/s