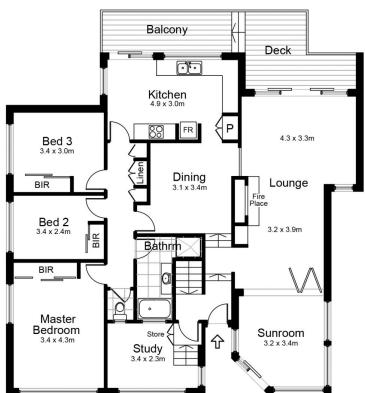

Offering multiple living spaces and a split level design showcasing the sweeping bush views.

Galley style kitchen with eat in space and opening to outdoor covered entertaining space.

Downstairs area has separate bathroom and rumpus/bedroom option perfect for the teenager or in-law accommodation.

Featuring a double lock up drive through garage with additional storeroom and low maintenance yard.

4 🕮 2 📛 2 🖨

**Price** : \$ 1,331,000 **Land Size** : 581.7 sqm

**View**: https://www.paynepacific.com.au/sale/nsw/s