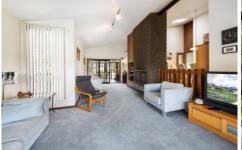

Offering multiple living spaces and a split level design showcasing the sweeping bush views.

Galley style kitchen with eat in space and opening to outdoor covered entertaining space.

Downstairs area has separate bathroom and rumpus/bedroom option perfect for the teenager or in-law accommodation.