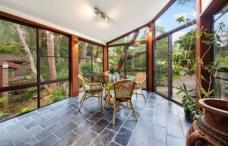

Offering multiple living spaces and a split level design showcasing the sweeping bush views.

Galley style kitchen with eat in space and opening to outdoor covered entertaining space.

Downstairs area has separate bathroom and rumpus/bedroom option perfect for the teenager or in-law accommodation.