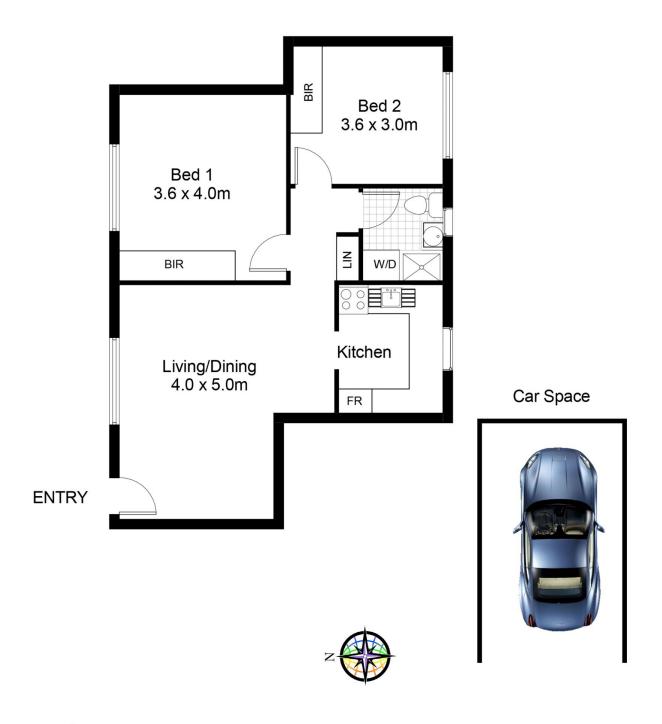

## 6/164 Willarong Road Caringbah NSW

Enjoying a private aspect and absolute convenience, this two bedroom top floor apartment offers the perfect investment opportunity.

Blending a easy and convenient location with the benefits of a small block this two bedroom apartment with car space makes perfect sense.

Featuring a neat kitchen with polished flooring and renovated bathroom incorporating internal laundry facilities.

Close to Caringbah cafes, restaurants, shops, transport and excellent schooling.

Perfect property to add to your investment portfolio currently tenanted until April 2018 and achieving a good market rent. Current rental is \$380.00 per week.

2 🔄 1 🔓 1 😭

Price : \$ 567,000 Building Size : 60.9 sqm

View : https://www.paynepacific.com.au/sale/ns

w/sutherland/caringbah/residential/apart

ment/5874235

Christian Payne 9544 0000

## 6/164 Willarong Rd, CARINGBAH

DISCLAIMER: All care has been taken in preparing this floor plan, however the accuracy is not guaranteed and no liability will be accepted for any reliance placed upon it