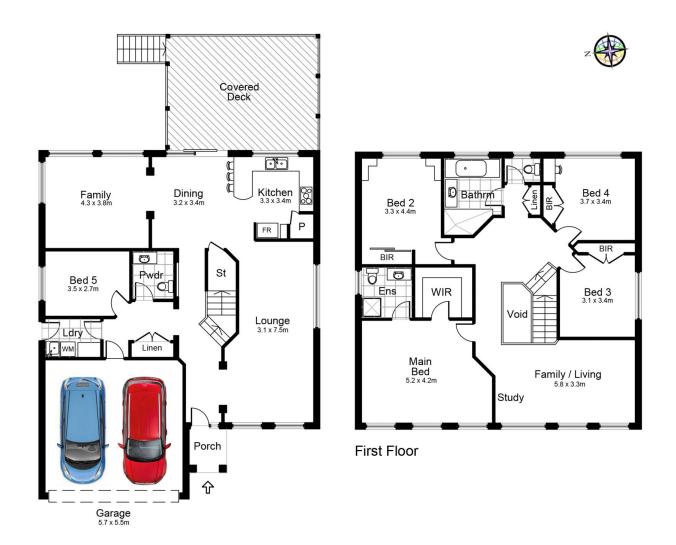

Offering five spacious bedrooms, the master suite featuring ensuite and walk in robe. All additional bedrooms feature built in robes.

Providing a versatile floorplan offering multiple living spaces, formal and informal areas, separate upstairs family living/study. Showcasing private undercover outdoor area, perfect for entertaining family and friends. This generous home provides family friendly versatility ideal for the growing or extended family.

## 5 📭 2 🖺 2 🗬

Land Size: 695.16 sqm

View : https://www.paynepacific.com.au/sale/nsw/s

utherland/caringbah/residential/house/5874

234

Christian Payne 9544 0000

Site Plan