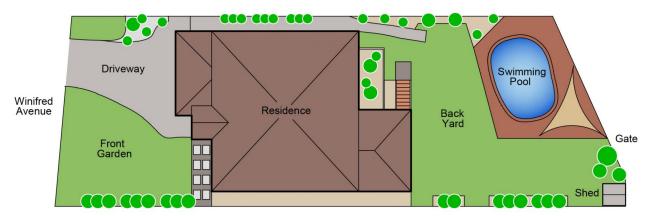

## 5 📭 2 🖺 2 🗬

Land Size: 695.16 sqm

View : https://www.paynepacific.com.au/sale/nsw/s

utherland/caringbah/residential/house/5874

234

Christian Payne 9544 0000

Site Plan