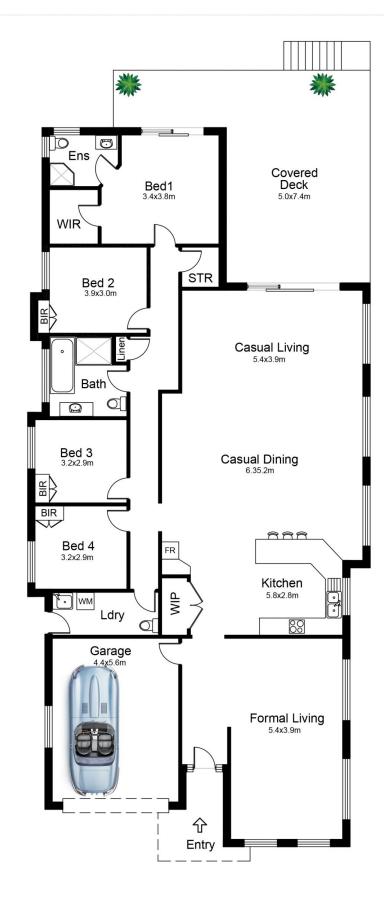

## 13 English Street Woolooware NSW

Embracing space and style, this single level home comprises quality finishes throughout and relaxed family living. Enjoying superb use of space, ideal for the growing family or downsizer looking to enjoy the convenience this easy living home perfect for effortless entertaining home offers.

This elegant family home includes four generous bedrooms, the luxury master with ensuite and additional walk in wardrobe and opening to private balcony. Additional bedrooms also feature built in robes.

Immaculately presented and offering a versatile open plan living and dining option. The modern gourmet kitchen with stone bench top and quality gas appliance opens to the outside covered entertaining deck and child friendly yard with northern aspect.

## 13 English St, WOOLOOWARE

DISCLAIMER: All care has been taken in preparing this floor plan however the accuracy is not guaranteed and no liability will be accepted for any reliance placed upon it Produced by PRODUCT PHOTOGRAPHY STUDIO mob: 0414 697 215 email: mgphoto@people.net.au