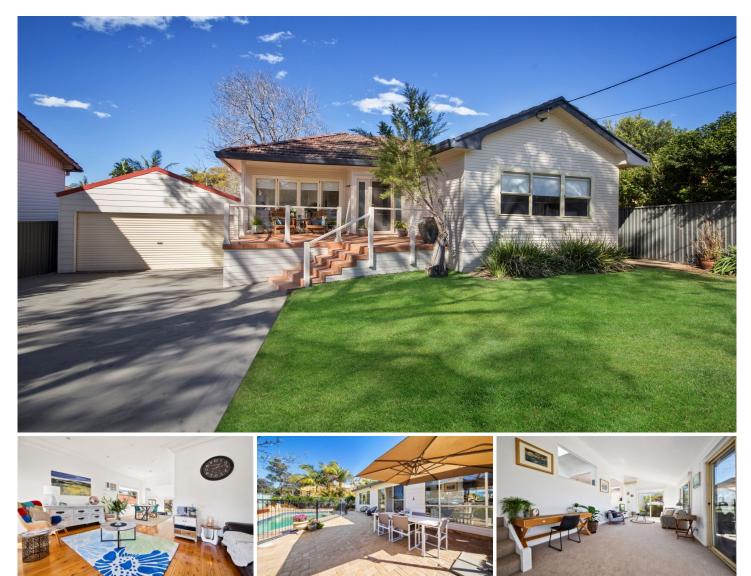

## 14 Delagoa Place Caringbah NSW

Blending a relaxed family lifestyle with style and elegance, this welcoming family home offers a wonderful opportunity for downsizers or young families.

Offering open plan living and dining spaces together with an additional lower level family living area which opens to the tiled outdoor area and pool, perfect for effortless entertaining.

Modern gourmet kitchen features stone benchtops and quality stainless steel appliances, the kitchen is open and bright and overlooks the lower level entertaining space and sunny yard.

Three bedrooms all with built in robes, the main with ensuite and extremely generous wardrobes and sunny outlook.

## 3 🛤 2 🚰 2 🚘

| Price     | : \$ 1,560,000 |
|-----------|----------------|
| Lond Sine | . E00 1 cam    |

Land Size : 588.1 sqm View : https://www

: https://www.paynepacific.com.au/sale/nsw/s utherland/caringbah/residential/house/5874 231