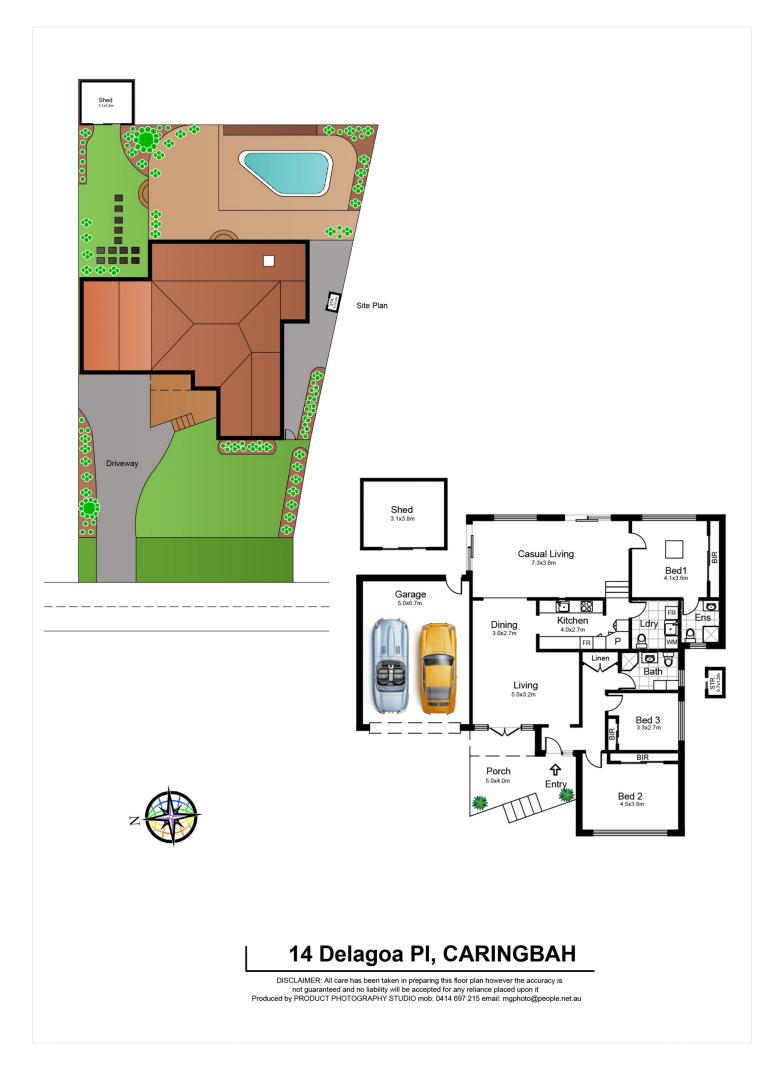

## 14 Delagoa Place Caringbah NSW

Blending a relaxed family lifestyle with style and elegance, this welcoming family home offers a wonderful opportunity for downsizers or young families.

Offering open plan living and dining spaces together with an additional lower level family living area which opens to the tiled outdoor area and pool, perfect for effortless entertaining.

Modern gourmet kitchen features stone benchtops and quality stainless steel appliances, the kitchen is open and bright and overlooks the lower level entertaining space and sunny yard.

Three bedrooms all with built in robes, the main with ensuite and extremely generous wardrobes and sunny outlook.

## 3 🛤 2 🚰 2 🚘

| Price     | : \$ 1,560,000 |
|-----------|----------------|
| Lond Sine | . E00 1 cam    |

Land Size : 588.1 sqm View : https://www

: https://www.paynepacific.com.au/sale/nsw/s utherland/caringbah/residential/house/5874 231