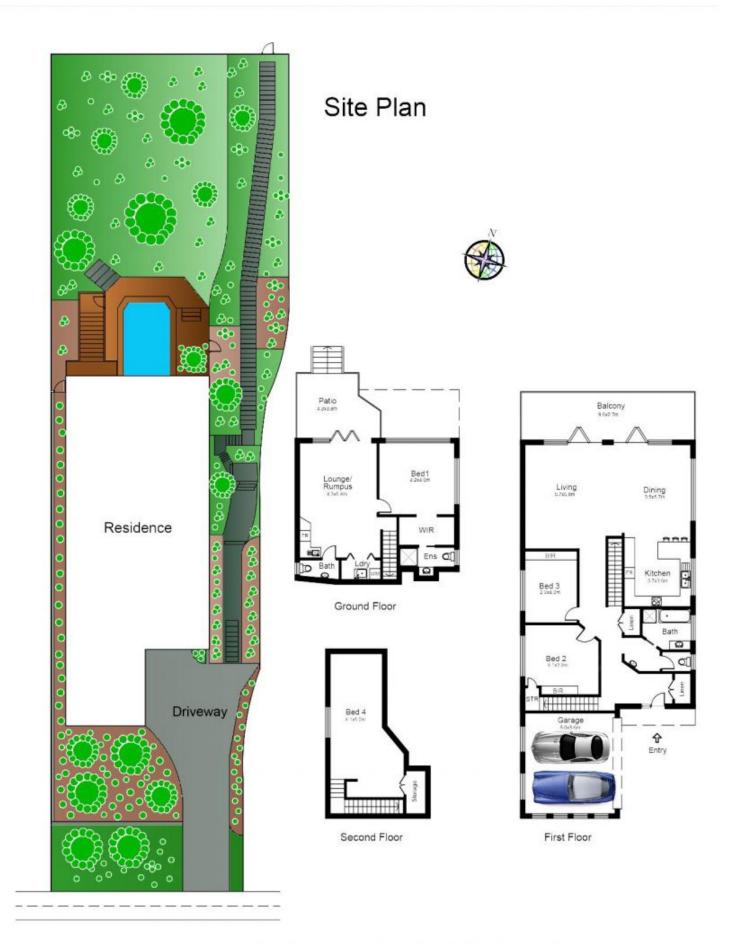

Comprising four spacious bedrooms all with built in wardrobes, main with stunning river views, walk in robe and ensuite.

Showcasing beautiful hardwood flooring, and blending a versatile floor plan and architecturally designed to capture light and space.

Merging open plan living and dining with idyllic outdoor entertaining, perfect for lazy afternoons and effortless entertaining.

Featuring a versatile upstairs space, ideal for teenagers or

4 2 2 2

Land Size: 588.1 sqm

View : https://www.paynepacific.com.au/sale/nsw/s

utherland/oyster-bay/residential/house/5874

230

Christian Payne 9544 0000