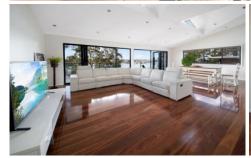

Comprising four spacious bedrooms all with built in wardrobes, main with stunning river views, walk in robe and ensuite.

Showcasing beautiful hardwood flooring, and blending a versatile floor plan and architecturally designed to capture light and space.

Merging open plan living and dining with idyllic outdoor entertaining, perfect for lazy afternoons and effortless entertaining.

Featuring a versatile upstairs space, ideal for teenagers or

4 2 2 2

Land Size: 588.1 sqm