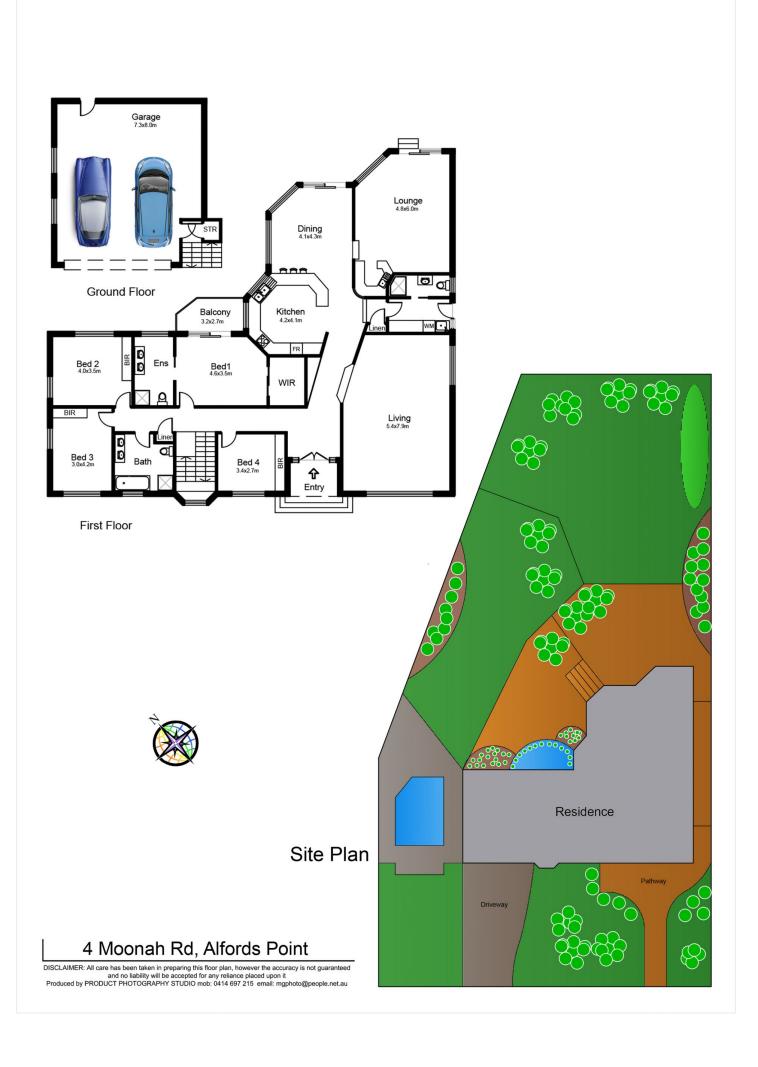

- \* Large modern kitchen with granite benchtop, induction cooking and panoramic river views.
- \* Four spacious bedrooms, master bedroom offers walk in

4 🕒 3 🔓 2 🖨

Land Size: 911.1 sqm

View : https://www.paynepacific.com.au/sale/nsw/s