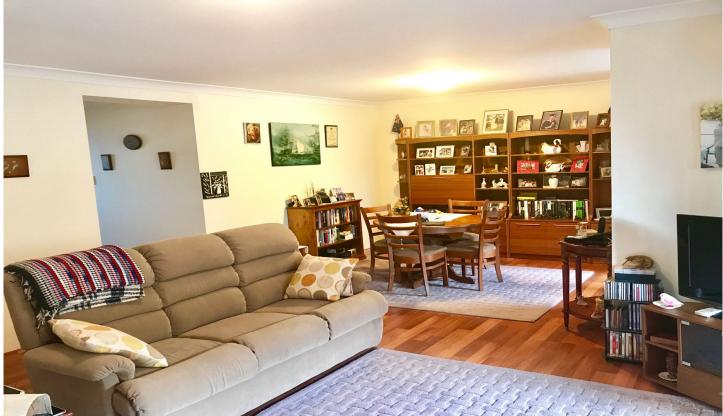

- \* Open plan Lounge Dining with Split system Air Conditioning leading to Sun drenched Balcony
- \* Modern Kitchen with Dishwasher and Electric cooking
- \* Two Good size Bedrooms with Mirrored built in robes
- \* Tiled Bathroom with separate Bath and Shower
- \* Separate Toilet
- \* Internal Laundry with Dryer provided
- \* Single lock up Garage
- \* Close to Engadine Shops, Cafe's, Schools and only a moments walk to the Train & Bus Station