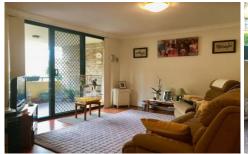

- \* Open plan Lounge Dining with Split system Air Conditioning leading to Sun drenched Balcony
- \* Modern Kitchen with Dishwasher and Electric cooking
- \* Two Good size Bedrooms with Mirrored built in robes
- \* Tiled Bathroom with separate Bath and Shower
- \* Separate Toilet
- \* Internal Laundry with Dryer provided
- \* Single lock up Garage
- \* Close to Engadine Shops, Cafe's, Schools and only a moments walk to the Train & Bus Station