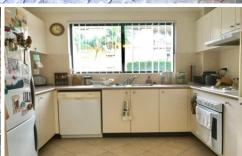

- \* Open plan Lounge Dining with Split system Air Conditioning leading to Sun drenched Balcony
- \* Modern Kitchen with Dishwasher and Electric cooking
- \* Two Good size Bedrooms with Mirrored built in robes
- \* Tiled Bathroom with separate Bath and Shower
- \* Separate Toilet
- \* Internal Laundry with Dryer provided
- \* Single lock up Garage
- \* Close to Engadine Shops, Cafe's, Schools and only a moments walk to the Train & Bus Station