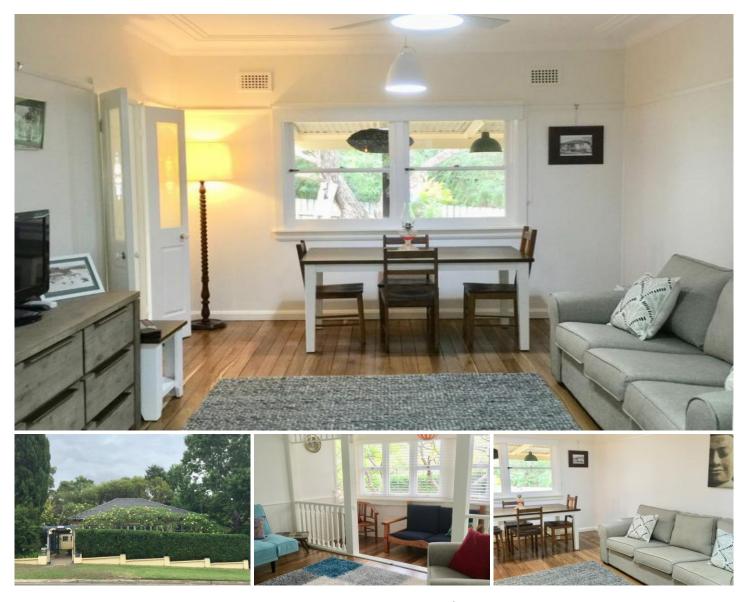

This immaculately presented character filled cottage built in the mid 1900's still retains many of the old world charm of its era.

Features of the home include:-

- \* Naturally bright interiors with generous living spaces.
- \* Four spacious bedrooms, two with built in wardrobes.
- \* Combined lounge/dining room.
- \* Original timber style kitchen with plenty of cupboard space