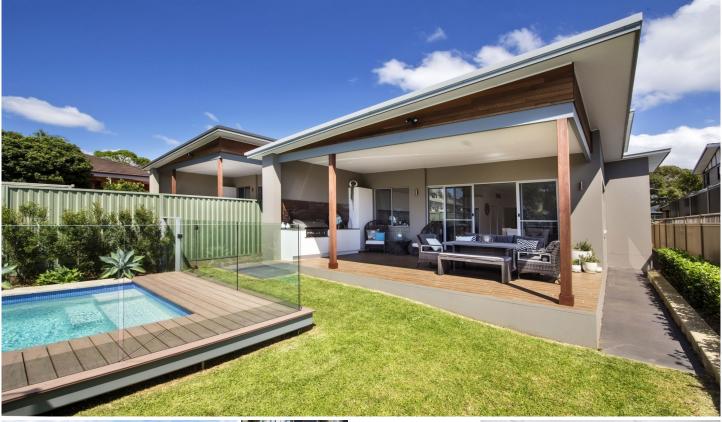

## 6 Restormel Street Woolooware NSW

Architecturally designed interiors, built to the highest standards this Torrens Title home comprises luxurious finishes and relaxed family living. Enjoying superb use of space and light ideal for the growing family or downsizer looking to enjoy the convenience this easy living meticulously planned home offers.

Showcasing contemporary design this impressive family home includes 4 generous bedrooms, the luxury master retreat with views over Cronulla Golf Course includes ensuite and additional walk in dressing room. A further master/guest room downstairs also features an ensuite and built in robe.

With flexible living spaces, separate living TV room, spacious lounge dining flowing to open plan luxury kitchen with stone bench top and quality Smeg gas appliances.