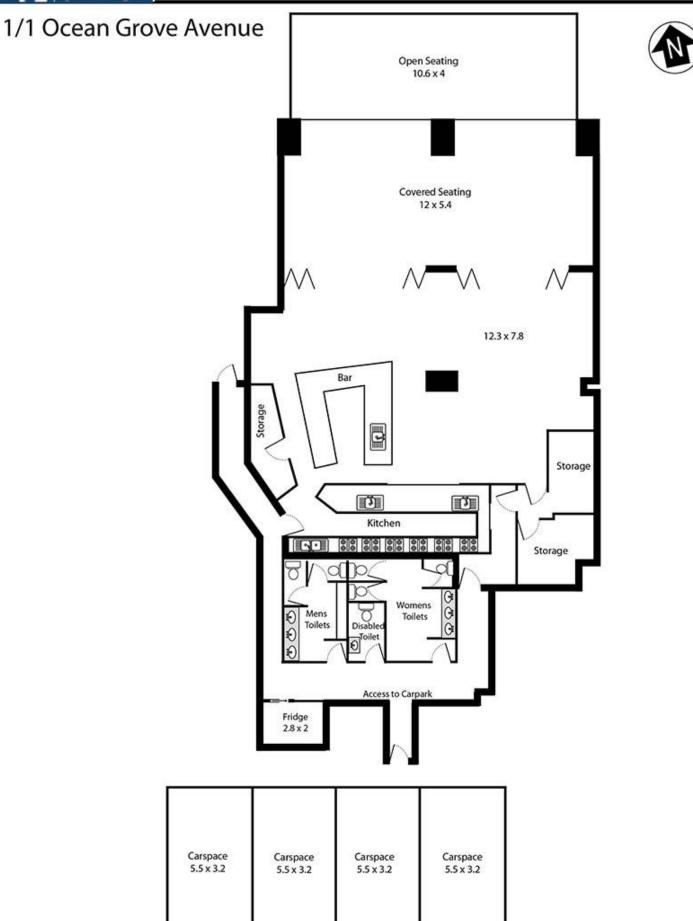

## 31 & 32/1 Ocean Grove Cronulla NSW

Payne Pacific Estate Agents in conjunction with First National Commercial - Shire are pleased to market for lease Lots 31 and 32, 1 Ocean Grove, Cronulla.

- \* 2 retail shops to be leased as one restaurant with existing fit out.
- \* Located in busy restaurant/cafe precinct with east facing aspect and cool room.
- \* 282m2 internal and external outdoor dining area plus 4 car spaces.
- \* Great location with high volume pedestrian traffic.