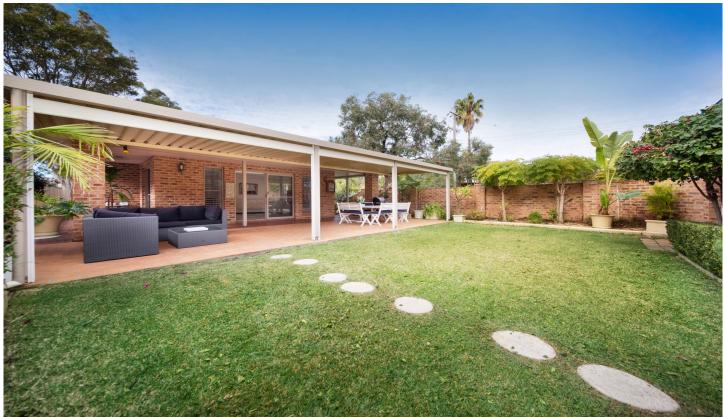

## 17 Franklin Road Cronulla NSW

Capturing relaxed living this single level immaculate family home is designed for entertaining and a low maintenance lifestyle. Enjoying modern interiors with open plan living spaces, this home is ideal for the growing family or downsizers looking to embrace the convenience this easy living home offers.

This inviting light and bright family home includes four bedrooms, the master with ensuite and built in wardrobes, the three additional bedrooms are generous in size and all featuring built in robes.

The home offers an open plan layout with generous formal and informal lounge rooms and dining space with modern kitchen and quality appliances. Showcasing tiled and bamboo timber flooring throughout and functional design this easy living home is sure to impress.