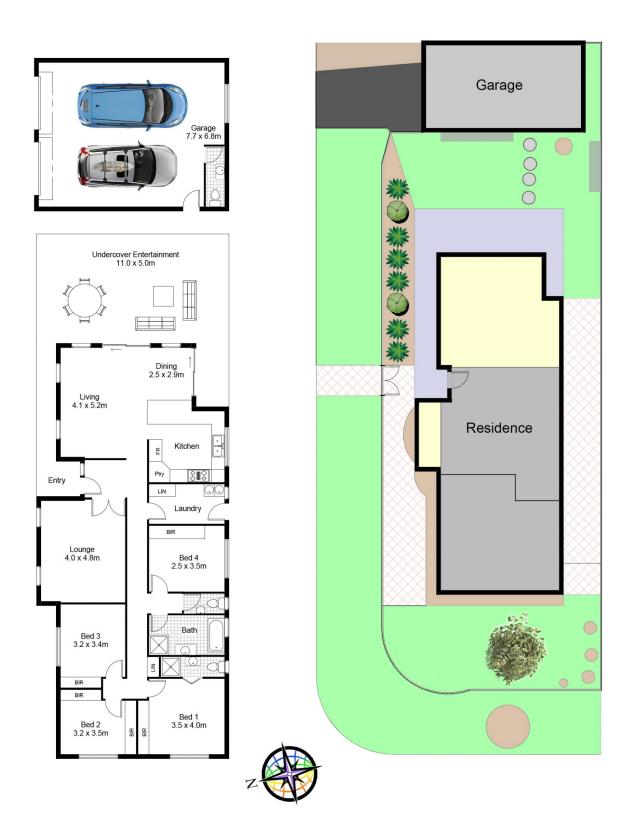

## 17 Franklin Road Cronulla NSW

Capturing relaxed living this single level immaculate family home is designed for entertaining and a low maintenance lifestyle. Enjoying modern interiors with open plan living spaces, this home is ideal for the growing family or downsizers looking to embrace the convenience this easy living home offers.

This inviting light and bright family home includes four bedrooms, the master with ensuite and built in wardrobes, the three additional bedrooms are generous in size and all featuring built in robes.

The home offers an open plan layout with generous formal and informal lounge rooms and dining space with modern kitchen and quality appliances. Showcasing tiled and bamboo timber flooring throughout and functional design this easy living home is sure to impress.

4 🕮 2 🟪 2 🚘

Price : \$ 1,955,000 Land Size : 569.1 sqm

View: https://www.paynepacific.com.au/sale/nsw/s

utherland/cronulla/residential/house/587421

O

Christian Payne 9544 0000

## 17 Franklin Rd, CRONULLA

DISCLAIMER: All care has been taken in preparing this floor plan, however the accuracy is not guaranteed and no liability will be accepted for any reliance placed upon it

Produced by PRODUCT PHOTOGRAPHY STUDIO mob: 0414 697 215 email: mgphoto@people.net.au