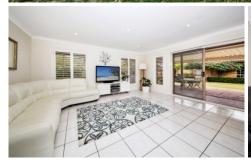

This inviting light and bright family home includes four bedrooms, the master with ensuite and built in wardrobes, the three additional bedrooms are generous in size and all featuring built in robes.

The home offers an open plan layout with generous formal and informal lounge rooms and dining space with modern kitchen and quality appliances. Showcasing tiled and bamboo timber flooring throughout and functional design this easy living home is sure to impress.